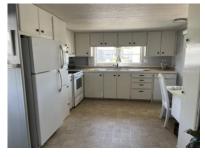

Corner lot doublewide with glass enclosed lanai, golf cart included with parking patio area, open kitchen with desk area, laminate flooring, interior painted and decorated, new windows in bedrooms, washer and dryer in shed, central air with heat pump/2 yrs old, furnished.