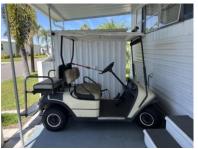

Corner lot doublewide with glass enclosed lanai, golf cart included with parking patio area, open kitchen with desk area, laminate flooring, interior painted and decorated, new windows in bedrooms, washer and dryer in shed, central air with heat pump/2 yrs old, furnished.