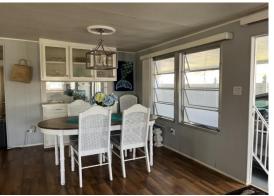

Corner lot doublewide with glass enclosed lanai, golf cart included with parking patio area, open kitchen with desk area, laminate flooring, interior painted and decorated, new windows in bedrooms, washer and dryer in shed, central air with heat pump/2 yrs old, furnished.

## **General information:**

- \* Year 1968
- \* Lot Size 64x75
- \* Primary 12x13
- \* Lanai 12x11

- \* House Size 24x40
- \* Living Room 13x14
- \* Guest Bedroom 12x12
- \* Shed 11x12

- \* Square Footage 960
- \* Kitchen 12x10
- \* Dining Room 11x13