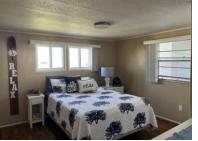

## **General information:**

- \* Year 1968
- \* Lot Size 64x75
- \* Primary 12x13
- \* Lanai 12x11

- \* House Size 24x40
- \* Living Room 13x14
- \* Guest Bedroom 12x12
- \* Shed 11x12

- \* Square Footage 960
- \* Kitchen 12x10
- \* Dining Room 11x13