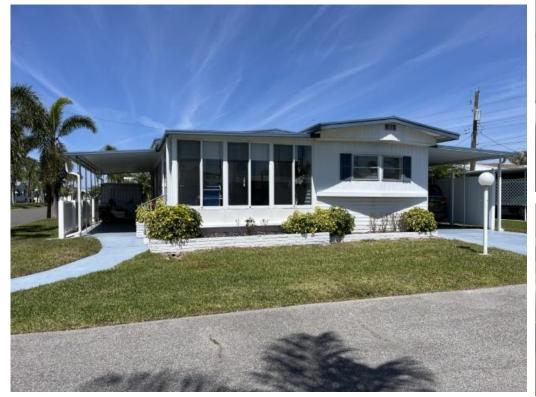

Corner lot doublewide with glass enclosed lanai, golf cart included with parking patio area, open kitchen with desk area, laminate flooring, interior painted and decorated, new windows in bedrooms, washer and dryer in shed, central air with heat pump/2 yrs old, furnished.

## **General information:**

- \* Year 1968
- \* Lot Size 64x75
- \* Primary 12x13
- \* Lanai 12x11

- \* House Size 24x40
- \* Living Room 13x14
- \* Guest Bedroom 12x12
- \* Shed 11x12

- \* Square Footage 960
- \* Kitchen 12x10
- \* Dining Room 11x13