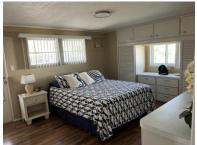

## **General information:**

- \* Year 1968
- \* Lot Size 64x75
- \* Primary 12x13
- \* Lanai 12x11

- \* House Size 24x40
- \* Living Room 13x14
- \* Guest Bedroom 12x12
- \* Shed 11x12

- \* Square Footage 960
- \* Kitchen 12x10
- \* Dining Room 11x13