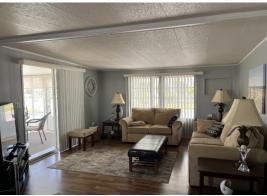

Corner lot doublewide with glass enclosed lanai, golf cart included with parking patio area, open kitchen with desk area, laminate flooring, interior painted and decorated, new windows in bedrooms, washer and dryer in shed, central air with heat pump/2 yrs old, furnished.

## **General information:**

- \* Year 1968
- \* Lot Size 64x75
- \* Primary 12x13
- \* Lanai 12x11

- \* House Size 24x40
- \* Living Room 13x14
- \* Guest Bedroom 12x12
- \* Shed 11x12

- \* Square Footage 960
- \* Kitchen 12x10
- \* Dining Room 11x13