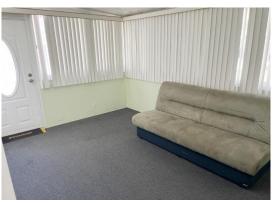

2001 Palm Harbor home with open concept living, eat in kitchen, new washer/dryer inside, painted interior, tile flooring, & carpeting, private lanai with glass windows, split bedroom plan, central a/c, master suite with walk in shower, shed has lots of storage and fits a golf cart, move in ready.

## **General information:**

- \* Year 2001
- \* Lot Size 50x80
- \* Master Bedroom 13x14
- \* Lanai 10x14

- \* House Size 26x44
- \* Living Room 13x16
- \* Guest Bedroom 13x12
- \* Shed 12x9

- \* Square Footage 1284
- \* Kitchen 12x18
- \* Dining Room 12x10