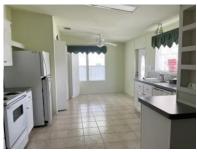

2001 Palm Harbor home with open concept living, eat in kitchen, new washer/dryer inside, painted interior, tile flooring, & carpeting, private lanai with glass windows, split bedroom plan, central a/c, master suite with walk in shower, shed has lots of storage and fits a golf cart, move in ready.

## **General information:**

- \* Year 2001
- \* Lot Size 50x80
- \* Master Bedroom 13x14
- \* Lanai 10x14

- \* House Size 26x44
- \* Living Room 13x16
- \* Guest Bedroom 13x12
- \* Shed 12x9

- \* Square Footage 1284
- \* Kitchen 12x18
- \* Dining Room 12x10