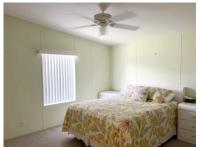

2001 Palm Harbor home with open concept living, eat in kitchen, new washer/dryer inside, painted interior, tile flooring, & carpeting, private lanai with glass windows, split bedroom plan, central a/c, master suite with walk in shower, shed has lots of storage and fits a golf cart, move in ready.

## **General information:**

- \* Year 2001
- \* Lot Size 50x80
- \* Master Bedroom 13x14
- \* Lanai 10x14

- \* House Size 26x44
- \* Living Room 13x16
- \* Guest Bedroom 13x12
- \* Shed 12x9

- \* Square Footage 1284
- \* Kitchen 12x18
- \* Dining Room 12x10