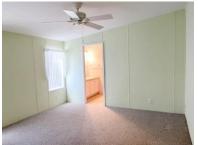

2001 Palm Harbor home with open concept living, eat in kitchen, new washer/dryer inside, painted interior, tile flooring, & carpeting, private lanai with glass windows, split bedroom plan, central a/c, master suite with walk in shower, shed has lots of storage and fits a golf cart, move in ready.

## **General information:**

- \* Year 2001
- \* Lot Size 50x80
- \* Master Bedroom 13x14
- \* Lanai 10x14

- \* House Size 26x44
- \* Living Room 13x16
- \* Guest Bedroom 13x12
- \* Shed 12x9

- \* Square Footage 1284
- \* Kitchen 12x18
- \* Dining Room 12x10