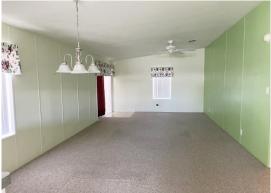

2001 Palm Harbor home with open concept living, eat in kitchen, new washer/dryer inside, painted interior, tile flooring, & carpeting, private lanai with glass windows, split bedroom plan, central a/c, master suite with walk in shower, shed has lots of storage and fits a golf cart, move in ready.

## **General information:**

- \* Year 2001
- \* Lot Size 50x80
- \* Master Bedroom 13x14
- \* Lanai 10x14

- \* House Size 26x44
- \* Living Room 13x16
- \* Guest Bedroom 13x12
- \* Shed 12x9

- \* Square Footage 1284
- \* Kitchen 12x18
- \* Dining Room 12x10