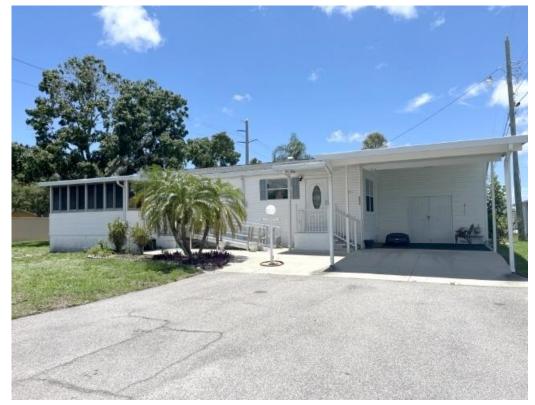

2001 Palm Harbor home with open concept living, eat in kitchen, new washer/dryer inside, painted interior, tile flooring, & carpeting, private lanai with glass windows, split bedroom plan, central a/c, master suite with walk in shower, shed has lots of storage and fits a golf cart, move in ready.

## **General information:**

- \* Year 2001
- \* Lot Size 50x80
- \* Master Bedroom 13x14
- \* Lanai 10x14

- \* House Size 26x44
- \* Living Room 13x16
- \* Guest Bedroom 13x12
- \* Shed 12x9

- \* Square Footage 1284
- \* Kitchen 12x18
- \* Dining Room 12x10