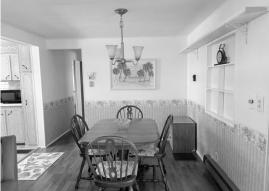

## **General information:**

- \* Year 1969
- \* Lot Size 45x82
- \* Primary 10x14
- \* Shed(1) 12x9

- \* House Size 20x40
- \* Living Room 20x12
- \* Guest Bedroom 10x10
- \* Shed(2) 9x9

- \* Square Footage 800
- \* Kitchen 10x10
- \* Dining Room 10x10