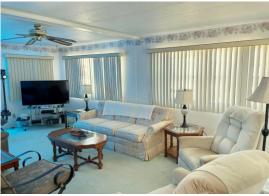

## **General information:**

- \* Year 1969
- \* Lot Size 45x82
- \* Primary 10x14
- \* Shed(1) 12x9

- \* House Size 20x40
- \* Living Room 20x12
- \* Guest Bedroom 10x10
- \* Shed(2) 9x9

- \* Square Footage 800
- \* Kitchen 10x10
- \* Dining Room 10x10