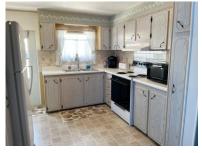

## **General information:**

- \* Year 1969
- \* Lot Size 45x82
- \* Primary 10x14
- \* Shed(1) 12x9

- \* House Size 20x40
- \* Living Room 20x12
- \* Guest Bedroom 10x10
- \* Shed(2) 9x9

- \* Square Footage 800
- \* Kitchen 10x10
- \* Dining Room 10x10