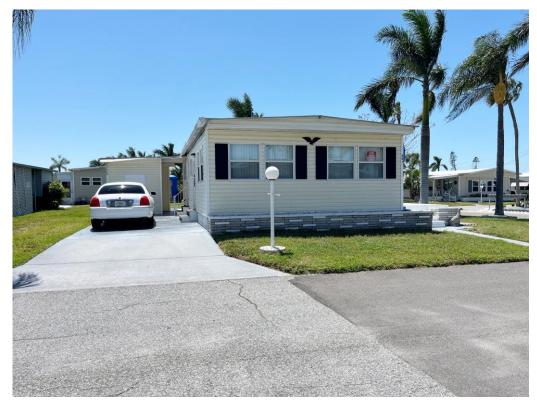

## \$85,000

Corner lot doublewide, walk to pool and fitness area, updated air conditioner, golf cart included, laminate flooring, recent termite tenting, furnished, washer & dryer in the shed, fully furnished, some storm damage on the carport, lanai, and roof, no interior damage, sold as is.

## **General information:**

- \* Year 1969
- \* Lot Size 45x82
- \* Primary 10x14
- \* Shed(1) 12x9

- \* House Size 20x40
- \* Living Room 20x12
- \* Guest Bedroom 10x10
- \* Shed(2) 9x9

- \* Square Footage 800
- \* Kitchen 10x10
- \* Dining Room 10x10