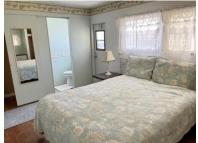

## \$85,000

Corner lot doublewide, walk to pool and fitness area, updated air conditioner, golf cart included, laminate flooring, recent termite tenting, furnished, washer & dryer in the shed, fully furnished, some storm damage on the carport, lanai, and roof, no interior damage, sold as is.

## **General information:**

- \* Year 1969
- \* Lot Size 45x82
- \* Primary 10x14
- \* Shed(1) 12x9

- \* House Size 20x40
- \* Living Room 20x12
- \* Guest Bedroom 10x10
- \* Shed(2) 9x9

- \* Square Footage 800
- \* Kitchen 10x10
- \* Dining Room 10x10