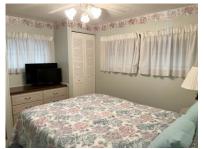

## \$85,000

Corner lot doublewide, walk to pool and fitness area, updated air conditioner, golf cart included, laminate flooring, recent termite tenting, furnished, washer & dryer in the shed, fully furnished, some storm damage on the carport, lanai, and roof, no interior damage, sold as is.

## **General information:**

- \* Year 1969
- \* Lot Size 45x82
- \* Primary 10x14
- \* Shed(1) 12x9

- \* House Size 20x40
- \* Living Room 20x12
- \* Guest Bedroom 10x10
- \* Shed(2) 9x9

- \* Square Footage 800
- \* Kitchen 10x10
- \* Dining Room 10x10