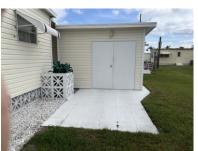

## \$85,000

Corner lot doublewide, walk to pool and fitness area, updated air conditioner, golf cart included, laminate flooring, recent termite tenting, furnished, washer & dryer in the shed, fully furnished, some storm damage on the carport, lanai, and roof, no interior damage, sold as is.

## **General information:**

- \* Year 1969
- \* Lot Size 45x82
- \* Primary 10x14
- \* Shed(1) 12x9

- \* House Size 20x40
- \* Living Room 20x12
- \* Guest Bedroom 10x10
- \* Shed(2) 9x9

- \* Square Footage 800
- \* Kitchen 10x10
- \* Dining Room 10x10