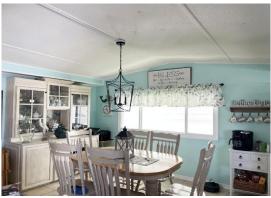

Open Concept updated kitchen with island, spacious dining room, interior décor and painted, laminate flooring, upgraded windows, All Weather Roof-over, vapor barrier, tie downs, surge protector, 2 spacious full baths, interior laundry and storage, 2 sheds, convenient lanai opens for parking a car or a golf cart furnished.

## **General information:**

- \* Year 1967
- \* Lot Size 50x75
- \* Primary 12x11
- \* Lanai 12x12

- \* House Size 12x52
- \* Living Room 12x16
- \* Guest Bedroom 12x10
- \* Shed 12x10

- \* Square Footage 936
- \* Kitchen 12x11
- \* Dining Room 12x14