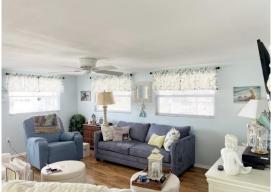

Open Concept updated kitchen with island, spacious dining room, interior décor and painted, laminate flooring, upgraded windows, All Weather Roof-over, vapor barrier, tie downs, surge protector, 2 spacious full baths, interior laundry and storage, 2 sheds, convenient lanai opens for parking a car or a golf cart furnished.

## **General information:**

- \* Year 1967
- \* Lot Size 50x75
- \* Primary 12x11
- \* Lanai 12x12

- \* House Size 12x52
- \* Living Room 12x16
- \* Guest Bedroom 12x10
- \* Shed 12x10

- \* Square Footage 936
- \* Kitchen 12x11
- \* Dining Room 12x14