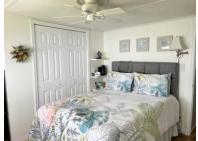

Open Concept updated kitchen with island, spacious dining room, interior décor and painted, laminate flooring, upgraded windows, All Weather Roof-over, vapor barrier, tie downs, surge protector, 2 spacious full baths, interior laundry and storage, 2 sheds, convenient lanai opens for parking a car or a golf cart furnished.

## **General information:**

- \* Year 1967
- \* Lot Size 50x75
- \* Primary 12x11
- \* Lanai 12x12

- \* House Size 12x52
- \* Living Room 12x16
- \* Guest Bedroom 12x10
- \* Shed 12x10

- \* Square Footage 936
- \* Kitchen 12x11
- \* Dining Room 12x14