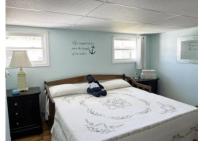

Open Concept updated kitchen with island, spacious dining room, interior décor and painted, laminate flooring, upgraded windows, All Weather Roof-over, vapor barrier, tie downs, surge protector, 2 spacious full baths, interior laundry and storage, 2 sheds, convenient lanai opens for parking a car or a golf cart furnished.

## **General information:**

- \* Year 1967
- \* Lot Size 50x75
- \* Primary 12x11
- \* Lanai 12x12

- \* House Size 12x52
- \* Living Room 12x16
- \* Guest Bedroom 12x10
- \* Shed 12x10

- \* Square Footage 936
- \* Kitchen 12x11
- \* Dining Room 12x14