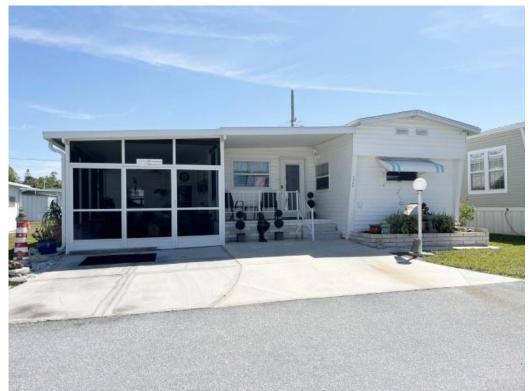

Open Concept updated kitchen with island, spacious dining room, interior décor and painted, laminate flooring, upgraded windows, All Weather Roof-over, vapor barrier, tie downs, surge protector, 2 spacious full baths, interior laundry and storage, 2 sheds, convenient lanai opens for parking a car or a golf cart furnished.

## **General information:**

- \* Year 1967
- \* Lot Size 50x75
- \* Primary 12x11
- \* Lanai 12x12

- \* House Size 12x52
- \* Living Room 12x16
- \* Guest Bedroom 12x10
- \* Shed 12x10

- \* Square Footage 936
- \* Kitchen 12x11
- \* Dining Room 12x14