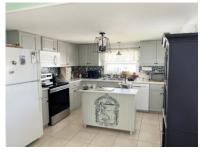

Open Concept updated kitchen with island, spacious dining room, interior décor and painted, laminate flooring, upgraded windows, All Weather Roof-over, vapor barrier, tie downs, surge protector, 2 spacious full baths, interior laundry and storage, 2 sheds, convenient lanai opens for parking a car or a golf cart furnished.

## **General information:**

- \* Year 1967
- \* Lot Size 50x75
- \* Primary 12x11
- \* Lanai 12x12

- \* House Size 12x52
- \* Living Room 12x16
- \* Guest Bedroom 12x10
- \* Shed 12x10

- \* Square Footage 936
- \* Kitchen 12x11
- \* Dining Room 12x14