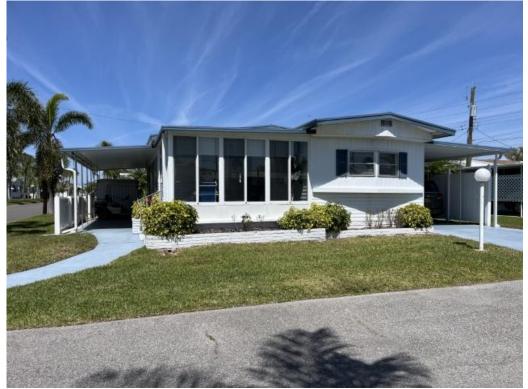

Corner lot doublewide with glass enclosed lanai, golf cart included with parking patio area, open kitchen with desk area, laminate flooring, interior painted and decorated, new windows in bedrooms, washer and dryer in shed, central air with heat pump/2 yrs old, furnished.

## **General information:**

- \* Year 1968
- \* Lot Size 64x75
- \* Primary 12x13 \* Lanai 12x11
- \* House Size 24x40
- \* Living Room 13x14
- \* Guest Bedroom 12x12
- \* Shed 11x12

- \* Square Footage 960
- \* Kitchen 12x10
- \* Dining Room 11x13