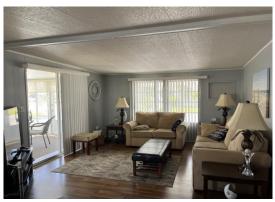

Corner lot doublewide with glass enclosed lanai, golf cart included with parking patio area, open kitchen with desk area, laminate flooring, interior painted and decorated, new windows in bedrooms, washer and dryer in shed, central air with heat pump/2 yrs old, furnished.

## **General information:**

- \* Year 1968
- \* Lot Size 64x75
- \* Primary 12x13 \* Lanai 12x11
- \* House Size 24x40
- \* Living Room 13x14
- \* Guest Bedroom 12x12
- \* Shed 11x12

- \* Square Footage 960
- \* Kitchen 12x10
- \* Dining Room 11x13