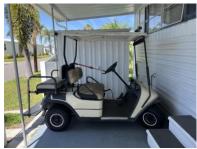

Corner lot doublewide with glass enclosed lanai, golf cart included with parking patio area, open kitchen with desk area, laminate flooring, interior painted and decorated, new windows in bedrooms, washer and dryer in shed, central air with heat pump/2 yrs old, furnished.