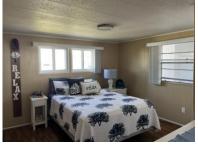

Corner lot doublewide with glass enclosed lanai, golf cart included with parking patio area, open kitchen with desk area, laminate flooring, interior painted and decorated, new windows in bedrooms, washer and dryer in shed, central air with heat pump/2 yrs old, furnished.

## **General information:**

- \* Year 1968
- \* Lot Size 64x75
- \* Primary 12x13 \* Lanai 12x11
- \* House Size 24x40
- \* Living Room 13x14
- \* Guest Bedroom 12x12
- \* Shed 11x12

- \* Square Footage 960
- \* Kitchen 12x10
- \* Dining Room 11x13