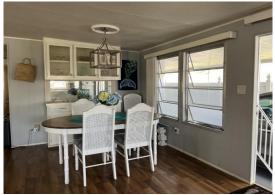

Corner lot doublewide with glass enclosed lanai, golf cart included with parking patio area, open kitchen with desk area, laminate flooring, interior painted and decorated, new windows in bedrooms, washer and dryer in shed, central air with heat pump/2 yrs old, furnished.

## **General information:**

- \* Year 1968
- \* Lot Size 64x75
- \* Primary 12x13 \* Lanai 12x11
- \* House Size 24x40
- \* Living Room 13x14
- \* Guest Bedroom 12x12
- \* Shed 11x12

- \* Square Footage 960
- \* Kitchen 12x10
- \* Dining Room 11x13