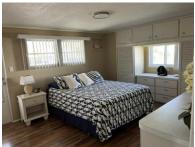

Corner lot doublewide with glass enclosed lanai, golf cart included with parking patio area, open kitchen with desk area, laminate flooring, interior painted and decorated, new windows in bedrooms, washer and dryer in shed, central air with heat pump/2 yrs old, furnished.

## **General information:**

- \* Year 1968
- \* Lot Size 64x75
- \* Primary 12x13 \* Lanai 12x11
- \* House Size 24x40
- \* Living Room 13x14
- \* Guest Bedroom 12x12
- \* Shed 11x12

- \* Square Footage 960
- \* Kitchen 12x10
- \* Dining Room 11x13