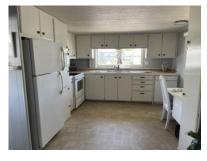

Corner lot doublewide with glass enclosed lanai, golf cart included with parking patio area, open kitchen with desk area, laminate flooring, interior painted and decorated, new windows in bedrooms, washer and dryer in shed, central air with heat pump/2 yrs old, furnished.

## **General information:**

- \* Year 1968
- \* Lot Size 64x75
- \* Primary 12x13 \* Lanai 12x11
- \* House Size 24x40
- \* Living Room 13x14
- \* Guest Bedroom 12x12
- \* Shed 11x12

- \* Square Footage 960
- \* Kitchen 12x10
- \* Dining Room 11x13