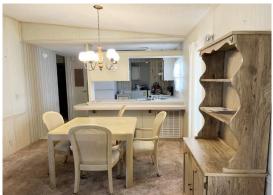

## 802 52<sup>nd</sup> Ave Cir Dr E.

\$109,900

2 Bedroom / 2 Bath

Corner lot with lots of potential after updating the kitchen, bath and flooring, great floor plan with large rooms, open living area, indoor laundry, central air conditioning, electric panel updated, spacious shed and driveway for extra parking, furnished, some storm damage on the carport and the gutters, sold as is condition.

## **General information:**

- \* Year 1988
- \* Lot Size 50x63
- \* Primary 13x12
- \* House Size 23x44
- \* Living Room 12x22
- \* Guest Bedroom 13x10
- \* Shed 8x10

- \* Square Footage 1012
- \* Kitchen 10x11
- \* Dining Room 11x11