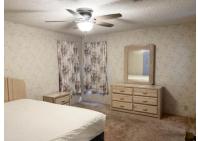

## 802 52<sup>nd</sup> Ave Cir Dr E.

\$109,900

2 Bedroom / 2 Bath

Corner lot with lots of potential after updating the kitchen, bath and flooring, great floor plan with large rooms, open living area, indoor laundry, central air conditioning, electric panel updated, spacious shed and driveway for extra parking, furnished, some storm damage on the carport and the gutters, sold as is condition.

## **General information:**

- \* Year 1988
- \* Lot Size 50x63
- \* Primary 13x12
- \* House Size 23x44
- \* Living Room 12x22
- \* Guest Bedroom 13x10
- \* Shed 8x10

- \* Square Footage 1012
- \* Kitchen 10x11
- \* Dining Room 11x11