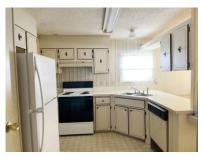

## 802 52<sup>nd</sup> Ave Cir Dr E.

\$109,900

2 Bedroom / 2 Bath

Corner lot with lots of potential after updating the kitchen, bath and flooring, great floor plan with large rooms, open living area, indoor laundry, central air conditioning, electric panel updated, spacious shed and driveway for extra parking, furnished, some storm damage on the carport and the gutters, sold as is condition.

## **General information:**

- \* Year 1988
- \* Lot Size 50x63
- \* Primary 13x12
- \* House Size 23x44
- \* Living Room 12x22
- \* Guest Bedroom 13x10
- \* Shed 8x10

- \* Square Footage 1012
- \* Kitchen 10x11
- \* Dining Room 11x11