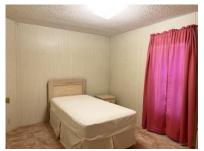

## 802 52<sup>nd</sup> Ave Cir Dr E.

\$109,900

2 Bedroom / 2 Bath

Corner lot with lots of potential after updating the kitchen, bath and flooring, great floor plan with large rooms, open living area, indoor laundry, central air conditioning, electric panel updated, spacious shed and driveway for extra parking, furnished, some storm damage on the carport and the gutters, sold as is condition.

## **General information:**

- \* Year 1988
- \* Lot Size 50x63
- \* Primary 13x12
- \* House Size 23x44
- \* Living Room 12x22
- \* Guest Bedroom 13x10
- \* Shed 8x10

- \* Square Footage 1012
- \* Kitchen 10x11
- \* Dining Room 11x11