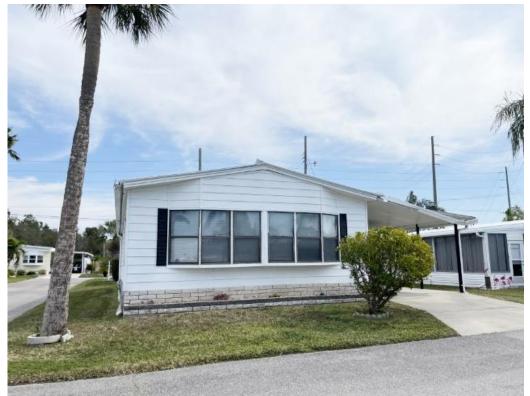

## 802 52<sup>nd</sup> Ave Cir Dr E.

\$109,900

2 Bedroom / 2 Bath

Corner lot with lots of potential after updating the kitchen, bath and flooring, great floor plan with large rooms, open living area, indoor laundry, central air conditioning, electric panel updated, spacious shed and driveway for extra parking, furnished, some storm damage on the carport and the gutters, sold as is condition.

## **General information:**

- \* Year 1988
- \* Lot Size 50x63
- \* Primary 13x12
- \* House Size 23x44
- \* Living Room 12x22
- \* Guest Bedroom 13x10
- \* Shed 8x10

- \* Square Footage 1012
- \* Kitchen 10x11
- \* Dining Room 11x11