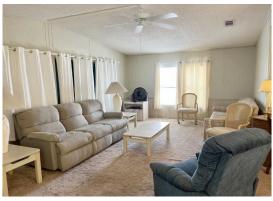

## 802 52<sup>nd</sup> Ave Cir Dr E.

\$109,900

2 Bedroom / 2 Bath

Corner lot with lots of potential after updating the kitchen, bath and flooring, great floor plan with large rooms, open living area, indoor laundry, central air conditioning, electric panel updated, spacious shed and driveway for extra parking, furnished, some storm damage on the carport and the gutters, sold as is condition.

## **General information:**

- \* Year 1988
- \* Lot Size 50x63
- \* Primary 13x12
- \* House Size 23x44
- \* Living Room 12x22
- \* Guest Bedroom 13x10
- \* Shed 8x10

- \* Square Footage 1012
- \* Kitchen 10x11
- \* Dining Room 11x11