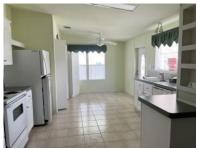

## \$189,900

2001 Palm Harbor home with open concept living, eat in kitchen, new washer/dryer inside, painted interior, tile flooring, & carpeting, private lanai with glass windows, split bedroom plan, central a/c, master suite with walk in shower, shed has lots of storage and fits a golf cart, move in ready.

## **General information:**

- \* Year 2001
- \* Lot Size 50x80
- \* Master Bedroom 13x14
- \* Lanai 10x14

- \* House Size 26x44
- \* Living Room 13x16
- \* Guest Bedroom 13x12
- \* Shed 12x9

- \* Square Footage 1284
- \* Kitchen 12x18
- \* Dining Room 12x10