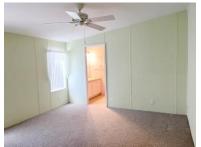

## \$189,900

2001 Palm Harbor home with open concept living, eat in kitchen, new washer/dryer inside, painted interior, tile flooring, & carpeting, private lanai with glass windows, split bedroom plan, central a/c, master suite with walk in shower, shed has lots of storage and fits a golf cart, move in ready.

## **General information:**

- \* Year 2001
- \* Lot Size 50x80
- \* Master Bedroom 13x14
- \* Lanai 10x14

- \* House Size 26x44
- \* Living Room 13x16
- \* Guest Bedroom 13x12
- \* Shed 12x9

- \* Square Footage 1284
- \* Kitchen 12x18
- \* Dining Room 12x10