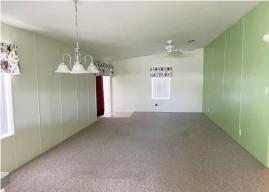

## \$189,900

2001 Palm Harbor home with open concept living, eat in kitchen, new washer/dryer inside, painted interior, tile flooring, & carpeting, private lanai with glass windows, split bedroom plan, central a/c, master suite with walk in shower, shed has lots of storage and fits a golf cart, move in ready.

## **General information:**

- \* Year 2001
- \* Lot Size 50x80
- \* Master Bedroom 13x14
- \* Lanai 10x14

- \* House Size 26x44
- \* Living Room 13x16
- \* Guest Bedroom 13x12
- \* Shed 12x9

- \* Square Footage 1284
- \* Kitchen 12x18
- \* Dining Room 12x10