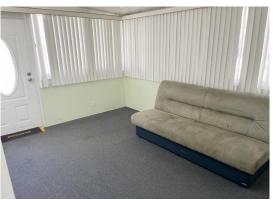

## \$189,900

2001 Palm Harbor home with open concept living, eat in kitchen, new washer/dryer inside, painted interior, tile flooring, & carpeting, private lanai with glass windows, split bedroom plan, central a/c, master suite with walk in shower, shed has lots of storage and fits a golf cart, move in ready.

## **General information:**

- \* Year 2001
- \* Lot Size 50x80
- \* Master Bedroom 13x14
- \* Lanai 10x14

- \* House Size 26x44
- \* Living Room 13x16
- \* Guest Bedroom 13x12
- \* Shed 12x9

- \* Square Footage 1284
- \* Kitchen 12x18
- \* Dining Room 12x10