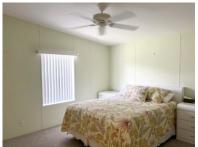

## \$189,900

2001 Palm Harbor home with open concept living, eat in kitchen, new washer/dryer inside, painted interior, tile flooring, & carpeting, private lanai with glass windows, split bedroom plan, central a/c, master suite with walk in shower, shed has lots of storage and fits a golf cart, move in ready.

## **General information:**

- \* Year 2001
- \* Lot Size 50x80
- \* Master Bedroom 13x14
- \* Lanai 10x14

- \* House Size 26x44
- \* Living Room 13x16
- \* Guest Bedroom 13x12
- \* Shed 12x9

- \* Square Footage 1284
- \* Kitchen 12x18
- \* Dining Room 12x10