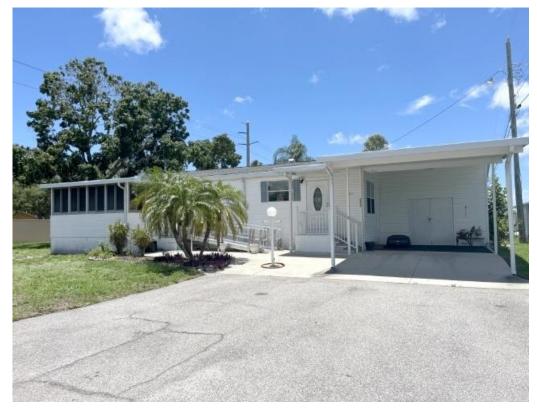

## \$189,900

2001 Palm Harbor home with open concept living, eat in kitchen, new washer/dryer inside, painted interior, tile flooring, & carpeting, private lanai with glass windows, split bedroom plan, central a/c, master suite with walk in shower, shed has lots of storage and fits a golf cart, move in ready.

## **General information:**

- \* Year 2001
- \* Lot Size 50x80
- \* Master Bedroom 13x14
- \* Lanai 10x14

- \* House Size 26x44
- \* Living Room 13x16
- \* Guest Bedroom 13x12
- \* Shed 12x9

- \* Square Footage 1284
- \* Kitchen 12x18
- \* Dining Room 12x10