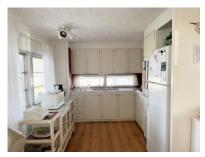

## **General information:**

- \* Year 1966
- \* Lot Size 50x75
- \* Primary 10x13
- \* Shed 10x9

- \* House Size 20x42
- \* Living Room 10x13
- \* Guest Bedroom 10x9
- \* Square Footage 840
- \* Kitchen 10x10
- \* Dining Room 10x13