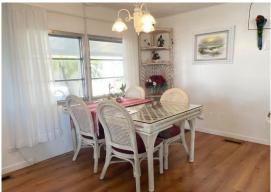

## **General information:**

- \* Year 1966
- \* Lot Size 50x75
- \* Primary 10x13
- \* Shed 10x9

- \* House Size 20x42
- \* Living Room 10x13
- \* Guest Bedroom 10x9
- \* Square Footage 840
- \* Kitchen 10x10
- \* Dining Room 10x13