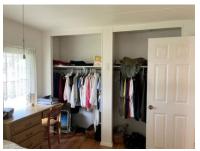

## **General information:**

- \* Year 1966
- \* Lot Size 50x75
- \* Primary 10x13
- \* Shed 10x9

- \* House Size 20x42
- \* Living Room 10x13
- \* Guest Bedroom 10x9
- \* Square Footage 840
- \* Kitchen 10x10
- \* Dining Room 10x13