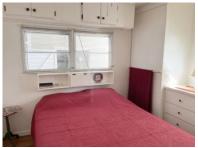

## **General information:**

- \* Year 1966
- \* Lot Size 50x75
- \* Primary 10x13
- \* Shed 10x9

- \* House Size 20x42
- \* Living Room 10x13
- \* Guest Bedroom 10x9
- \* Square Footage 840
- \* Kitchen 10x10
- \* Dining Room 10x13