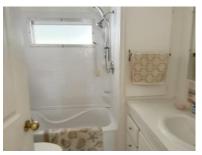

## \$120,000

Lakeview from covered patio, located across from the Clubhouse and bridge to pool & pickleball area, laminate flooring with plywood subfloors, central air 7 yrs old, metal roof over, updated bathroom & breaker panel, vinyl siding, furnished (exterior storm damage being repaired).