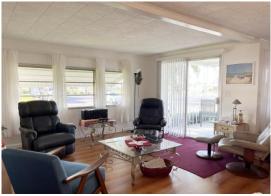

## **General information:**

- \* Year 1966
- \* Lot Size 50x75
- \* Primary 10x13
- \* Shed 10x9

- \* House Size 20x42
- \* Living Room 10x13
- \* Guest Bedroom 10x9
- \* Square Footage 840
- \* Kitchen 10x10
- \* Dining Room 10x13