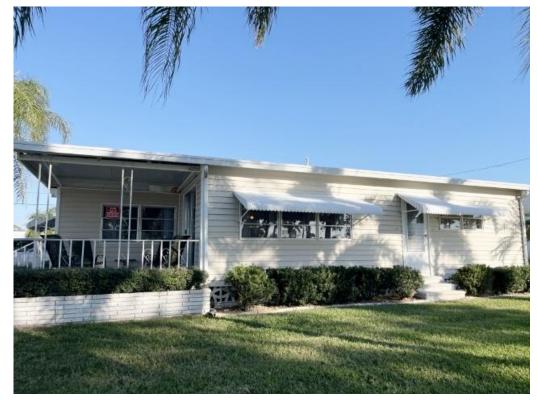

## \$120,000

Lakeview from covered patio, located across from the Clubhouse and bridge to pool & pickleball area, laminate flooring with plywood subfloors, central air 7 yrs old, metal roof over, updated bathroom & breaker panel, vinyl siding, furnished (exterior storm damage being repaired).

## **General information:**

- \* Year 1966
- \* Lot Size 50x75
- \* Primary 10x13
- \* Shed 10x9

- \* House Size 20x42
- \* Living Room 10x13
- \* Guest Bedroom 10x9
- \* Square Footage 840
- \* Kitchen 10x10
- \* Dining Room 10x13