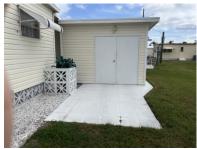

## \$135,000

Corner lot doublewide, walk to pool and fitness area, updated air conditioner, golf cart shed, laminate flooring, recent termite tenting, furnished, washer & dryer in the shed, fully furnished, some storm damage on the carport, lanai, and roof, no interior damage, sold as is.

## **General information:**

- \* Year 1969
- \* Lot Size 45x82
- \* Primary 10x14
- \* Shed(1) 12x9

- \* House Size 20x40
- \* Living Room 20x12
- \* Guest Bedroom 10x10
- \* Shed(2) 9x9

- \* Square Footage 800
- \* Kitchen 10x10
- \* Dining Room 10x10