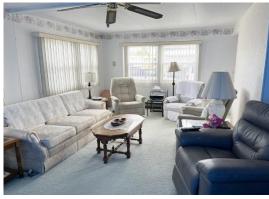

## **General information:**

- \* Year 1969
- \* Lot Size 45x82
- \* Primary 10x14
- \* Shed(1) 12x9

- \* House Size 20x40
- \* Living Room 20x12
- \* Guest Bedroom 10x10
- \* Shed(2) 9x9

- \* Square Footage 800
- \* Kitchen 10x10
- \* Dining Room 10x10