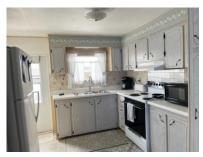

## **General information:**

- \* Year 1969
- \* Lot Size 45x82
- \* Primary 10x14
- \* Shed(1) 12x9

- \* House Size 20x40
- \* Living Room 20x12
- \* Guest Bedroom 10x10
- \* Shed(2) 9x9

- \* Square Footage 800
- \* Kitchen 10x10
- \* Dining Room 10x10