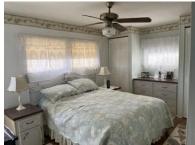

## \$135,000

Corner lot doublewide, walk to pool and fitness area, updated air conditioner, golf cart shed, laminate flooring, recent termite tenting, furnished, washer & dryer in the shed, fully furnished, some storm damage on the carport, lanai, and roof, no interior damage, sold as is.

## **General information:**

- \* Year 1969
- \* Lot Size 45x82
- \* Primary 10x14
- \* Shed(1) 12x9

- \* House Size 20x40
- \* Living Room 20x12
- \* Guest Bedroom 10x10
- \* Shed(2) 9x9

- \* Square Footage 800
- \* Kitchen 10x10
- \* Dining Room 10x10