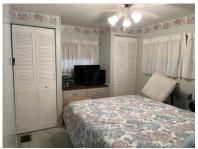

## \$135,000

Corner lot doublewide, walk to pool and fitness area, updated air conditioner, golf cart shed, laminate flooring, recent termite tenting, furnished, washer & dryer in the shed, fully furnished, some storm damage on the carport, lanai, and roof, no interior damage, sold as is.

## **General information:**

- \* Year 1969
- \* Lot Size 45x82
- \* Primary 10x14
- \* Shed(1) 12x9

- \* House Size 20x40
- \* Living Room 20x12
- \* Guest Bedroom 10x10
- \* Shed(2) 9x9

- \* Square Footage 800
- \* Kitchen 10x10
- \* Dining Room 10x10