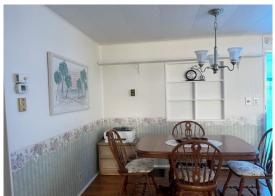

## **General information:**

- \* Year 1969
- \* Lot Size 45x82
- \* Primary 10x14
- \* Shed(1) 12x9

- \* House Size 20x40
- \* Living Room 20x12
- \* Guest Bedroom 10x10
- \* Shed(2) 9x9

- \* Square Footage 800
- \* Kitchen 10x10
- \* Dining Room 10x10