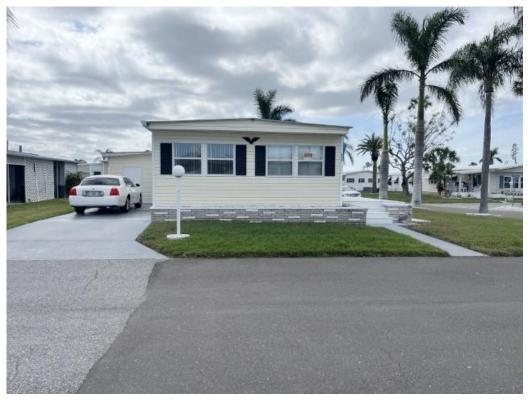

## \$135,000

Corner lot doublewide, walk to pool and fitness area, updated air conditioner, golf cart shed, laminate flooring, recent termite tenting, furnished, washer & dryer in the shed, fully furnished, some storm damage on the carport, lanai, and roof, no interior damage, sold as is.

## **General information:**

- \* Year 1969
- \* Lot Size 45x82
- \* Primary 10x14
- \* Shed(1) 12x9

- \* House Size 20x40
- \* Living Room 20x12
- \* Guest Bedroom 10x10
- \* Shed(2) 9x9

- \* Square Footage 800
- \* Kitchen 10x10
- \* Dining Room 10x10