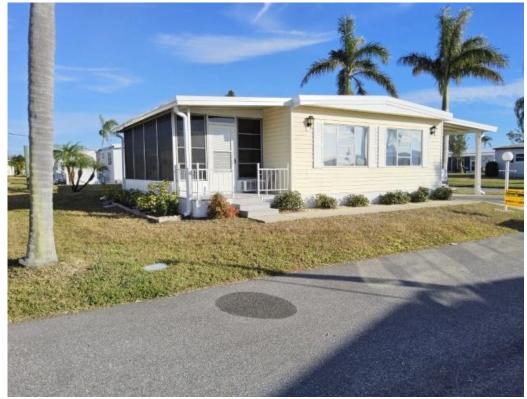

This oversized corner lot offers a dream kitchen with extra storage, a dishwasher, the front dining room opens to a large living room for entertaining, north facing lanai with new vinyl windows, indoor washer/dryer, new roof-over with transferrable warranty, new tie downs, 2 walk in showers, primary suite has 2 sinks and dressing area, vinyl siding, furnishings included.

## **General information:**

- \* Year 1972
- \* Lot Size 59x75
- \* Primary 15x12
- \* Lanai 10x20

- \* House Size 24x48
- \* Living Room 13x20
- \* Guest Bedroom 10x12
- \* Shed 10x8

- \* Square Footage 1352
- \* Kitchen 11x15
- \* Dining Room 11x10