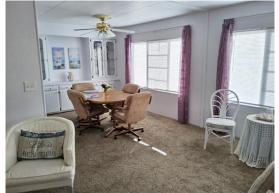

This oversized corner lot offers a dream kitchen with extra storage, a dishwasher, the front dining room opens to a large living room for entertaining, north facing lanai with new vinyl windows, indoor washer/dryer, new roof-over with transferrable warranty, new tie downs, 2 walk in showers, primary suite has 2 sinks and dressing area, vinyl siding, furnishings included.

## **General information:**

- \* Year 1972
- \* Lot Size 59x75
- \* Primary 15x12
- \* Lanai 10x20

- \* House Size 24x48
- \* Living Room 13x20
- \* Guest Bedroom 10x12
- \* Shed 10x8

- \* Square Footage 1352
- \* Kitchen 11x15
- \* Dining Room 11x10