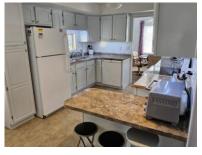

This oversized corner lot offers a dream kitchen with extra storage, a dishwasher, the front dining room opens to a large living room for entertaining, north facing lanai with new vinyl windows, indoor washer/dryer, new roof-over with transferrable warranty, new tie downs, 2 walk in showers, primary suite has 2 sinks and dressing area, vinyl siding, furnishings included.

## **General information:**

- \* Year 1972
- \* Lot Size 59x75
- \* Primary 15x12
- \* Lanai 10x20

- \* House Size 24x48
- \* Living Room 13x20
- \* Guest Bedroom 10x12
- \* Shed 10x8

- \* Square Footage 1352
- \* Kitchen 11x15
- \* Dining Room 11x10