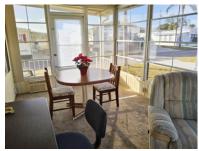

This oversized corner lot offers a dream kitchen with extra storage, a dishwasher, the front dining room opens to a large living room for entertaining, north facing lanai with new vinyl windows, indoor washer/dryer, new roof-over with transferrable warranty, new tie downs, 2 walk in showers, primary suite has 2 sinks and dressing area, vinyl siding, furnishings included.

## **General information:**

- \* Year 1972
- \* Lot Size 59x75
- \* Primary 15x12
- \* Lanai 10x20

- \* House Size 24x48
- \* Living Room 13x20
- \* Guest Bedroom 10x12
- \* Shed 10x8

- \* Square Footage 1352
- \* Kitchen 11x15
- \* Dining Room 11x10