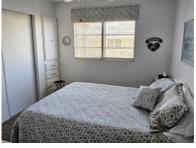

This oversized corner lot offers a dream kitchen with extra storage, a dishwasher, the front dining room opens to a large living room for entertaining, north facing lanai with new vinyl windows, indoor washer/dryer, new roof-over with transferrable warranty, new tie downs, 2 walk in showers, primary suite has 2 sinks and dressing area, vinyl siding, furnishings included.

## **General information:**

- \* Year 1972
- \* Lot Size 59x75
- \* Primary 15x12
- \* Lanai 10x20

- \* House Size 24x48
- \* Living Room 13x20
- \* Guest Bedroom 10x12
- \* Shed 10x8

- \* Square Footage 1352
- \* Kitchen 11x15
- \* Dining Room 11x10