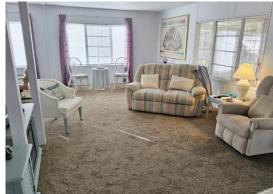

This oversized corner lot offers a dream kitchen with extra storage, a dishwasher, the front dining room opens to a large living room for entertaining, north facing lanai with new vinyl windows, indoor washer/dryer, new roof-over with transferrable warranty, new tie downs, 2 walk in showers, primary suite has 2 sinks and dressing area, vinyl siding, furnishings included.

## **General information:**

- \* Year 1972
- \* Lot Size 59x75
- \* Primary 15x12
- \* Lanai 10x20

- \* House Size 24x48
- \* Living Room 13x20
- \* Guest Bedroom 10x12
- \* Shed 10x8

- \* Square Footage 1352
- \* Kitchen 11x15
- \* Dining Room 11x10