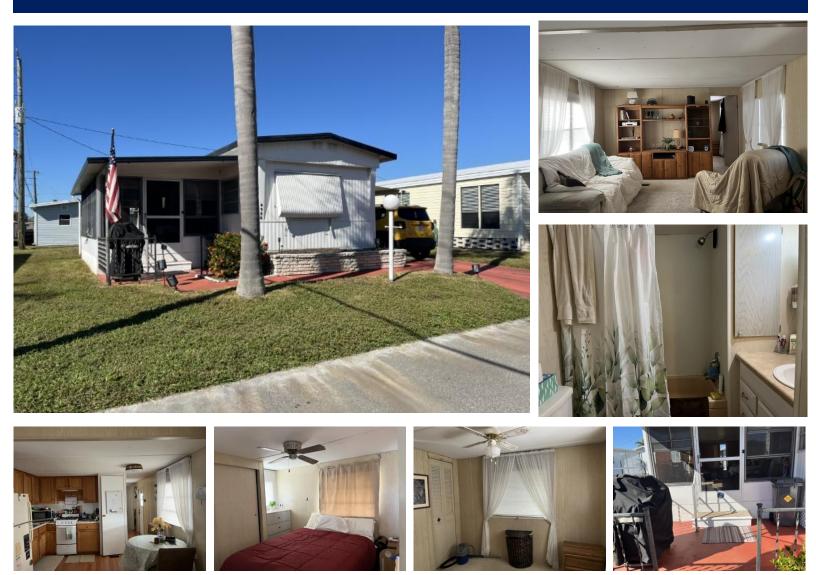

## 4906 4<sup>th</sup> CSt E. 2 Bedroom / 1.5 Bath

## \$88,000

Centrally located lot to install a brand-new home up to 27'x55' plus a carport and a shed, or to fix up this split bedroom plan with an attached raised lanai and covered patio area, a 2-year-old central air conditioner and a propane stove/oven and furnished. **Note**: There are soft spots in the subflooring.

## **General information:**

- \* Year 1969
- \* Lot Size 50x75
- \* Master Bedroom 12x9
- \* Shed 8x8

- \* House Size 12x48
- \* Living Room 12x14
- \* Guest Bedroom 9x8
- \* Square Footage 746 \* Kitchen 12x7
- \* Lanai 10x17