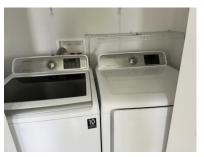

2001 Palm Harbor home with open concept living, eat in kitchen, new washer/dryer inside, painted interior, tile flooring, & carpeting, private lanai with glass windows, split bedroom plan, central a/c, master suite with walk in shower, shed has lots of storage and fits a golf cart, limited furnishings.