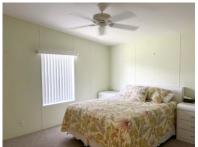

2001 Palm Harbor home with open concept living, eat in kitchen, new washer/dryer inside, painted interior, tile flooring, & carpeting, private lanai with glass windows, split bedroom plan, central a/c, master suite with walk in shower, shed has lots of storage and fits a golf cart, limited furnishings.

## **General information:**

- \* Year 2001
- \* Lot Size 50x80
- \* Master Bedroom 13x14
- \* Lanai 10x14

- \* House Size 26x44
- \* Living Room 13x16
- \* Guest Bedroom 13x12
- \* Shed 12x9

- \* Square Footage 1284
- \* Kitchen 12x18
- \* Dining Room 12x10