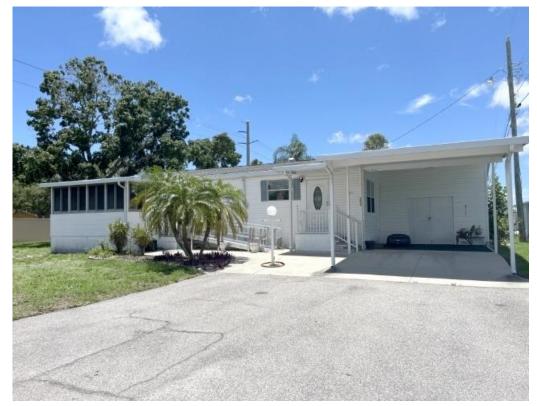

2001 Palm Harbor home with open concept living, eat in kitchen, new washer/dryer inside, painted interior, tile flooring, & carpeting, private lanai with glass windows, split bedroom plan, central a/c, master suite with walk in shower, shed has lots of storage and fits a golf cart, limited furnishings.

## **General information:**

- \* Year 2001
- \* Lot Size 50x80
- \* Master Bedroom 13x14
- \* Lanai 10x14

- \* House Size 26x44
- \* Living Room 13x16
- \* Guest Bedroom 13x12
- \* Shed 12x9

- \* Square Footage 1284
- \* Kitchen 12x18
- \* Dining Room 12x10