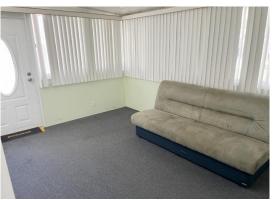

2001 Palm Harbor home with open concept living, eat in kitchen, new washer/dryer inside, painted interior, tile flooring, & carpeting, private lanai with glass windows, split bedroom plan, central a/c, master suite with walk in shower, shed has lots of storage and fits a golf cart, limited furnishings.

## **General information:**

- \* Year 2001
- \* Lot Size 50x80
- \* Master Bedroom 13x14
- \* Lanai 10x14

- \* House Size 26x44
- \* Living Room 13x16
- \* Guest Bedroom 13x12
- \* Shed 12x9

- \* Square Footage 1284
- \* Kitchen 12x18
- \* Dining Room 12x10