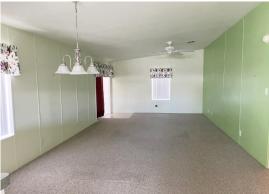

2001 Palm Harbor home with open concept living, eat in kitchen, new washer/dryer inside, painted interior, tile flooring, & carpeting, private lanai with glass windows, split bedroom plan, central a/c, master suite with walk in shower, shed has lots of storage and fits a golf cart, limited furnishings.

## **General information:**

- \* Year 2001
- \* Lot Size 50x80
- \* Master Bedroom 13x14
- \* Lanai 10x14

- \* House Size 26x44
- \* Living Room 13x16
- \* Guest Bedroom 13x12
- \* Shed 12x9

- \* Square Footage 1284
- \* Kitchen 12x18
- \* Dining Room 12x10