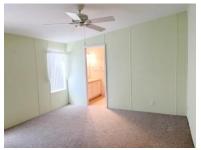

2001 Palm Harbor home with open concept living, eat in kitchen, new washer/dryer inside, painted interior, tile flooring, & carpeting, private lanai with glass windows, split bedroom plan, central a/c, master suite with walk in shower, shed has lots of storage and fits a golf cart, limited furnishings.

## **General information:**

- \* Year 2001
- \* Lot Size 50x80
- \* Master Bedroom 13x14
- \* Lanai 10x14

- \* House Size 26x44
- \* Living Room 13x16
- \* Guest Bedroom 13x12
- \* Shed 12x9

- \* Square Footage 1284
- \* Kitchen 12x18
- \* Dining Room 12x10