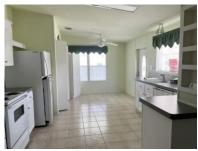

2001 Palm Harbor home with open concept living, eat in kitchen, new washer/dryer inside, painted interior, tile flooring, & carpeting, private lanai with glass windows, split bedroom plan, central a/c, master suite with walk in shower, shed has lots of storage and fits a golf cart, limited furnishings.

## **General information:**

- \* Year 2001
- \* Lot Size 50x80
- \* Master Bedroom 13x14
- \* Lanai 10x14

- \* House Size 26x44
- \* Living Room 13x16
- \* Guest Bedroom 13x12
- \* Shed 12x9

- \* Square Footage 1284
- \* Kitchen 12x18
- \* Dining Room 12x10