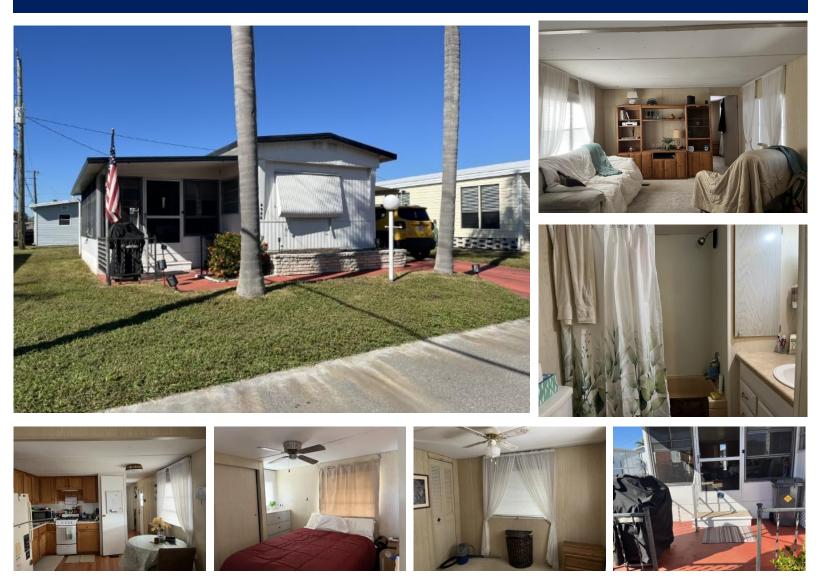

## 4906 4<sup>th</sup> CSt E. 2 Bedroom / 1.5 Bath

## \$92,000

Centrally located lot to install a brand-new home up to 27'x55' plus a carport and a shed, or to fix up this split bedroom plan with an attached raised lanai and covered patio area, a 2-year-old central air conditioner and a propane stove/oven and furnished. **Note**: There are soft spots in the subflooring.

## **General information:**

- \* Year 1969
- \* Lot Size 50x75
- \* Master Bedroom 12x9
- \* Shed 8x8

- \* House Size 12x48
- \* Living Room 12x14
- \* Guest Bedroom 9x8
- \* Square Footage 746 \* Kitchen 12x7
- \* Lanai 10x17