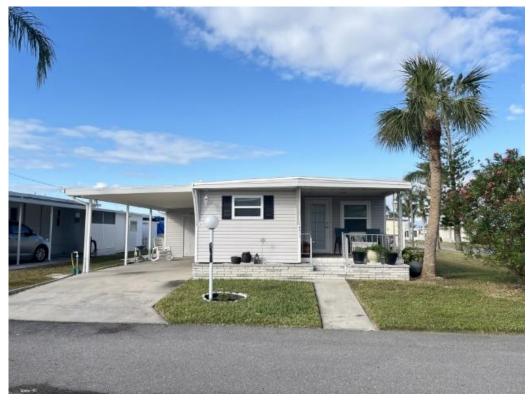

## \$160,000

Large Corner lot doublewide with large driveway, updated kitchen and appliances, windows, flooring, interior painted, spacious bedrooms, 2 full baths, 2 large sheds, one of them set up like a craft studio space, front covered patio, termite warranty, most furnishings included.

## **General information:**

- \* Year 1965
- \* Lot Size 64x75
- \* Master Bedroom 12x17
- \* Lanai 16x12

- \* House Size 20x40
- \* Living Room 12x11
- \* Guest Bedroom 14x14
- \* Shed 8x8

- \* Square Footage 800
- \* Kitchen 12x11
- \* Dining Room 12x11