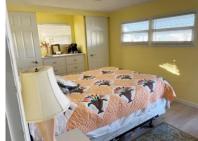

## \$160,000

Large Corner lot doublewide with large driveway, updated kitchen and appliances, windows, flooring, interior painted, spacious bedrooms, 2 full baths, 2 large sheds, one of them set up like a craft studio space, front covered patio, termite warranty, most furnishings included.

## **General information:**

- \* Year 1965
- \* Lot Size 64x75
- \* Master Bedroom 12x17
- \* Lanai 16x12

- \* House Size 20x40
- \* Living Room 12x11
- \* Guest Bedroom 14x14
- \* Shed 8x8

- \* Square Footage 800
- \* Kitchen 12x11
- \* Dining Room 12x11