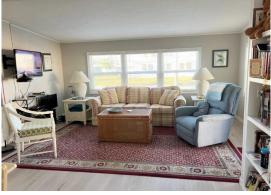

## \$160,000

Large Corner lot doublewide with large driveway, updated kitchen and appliances, windows, flooring, interior painted, spacious bedrooms, 2 full baths, 2 large sheds, one of them set up like a craft studio space, front covered patio, termite warranty, most furnishings included.

## **General information:**

- \* Year 1965
- \* Lot Size 64x75
- \* Master Bedroom 12x17
- \* Lanai 16x12

- \* House Size 20x40
- \* Living Room 12x11
- \* Guest Bedroom 14x14
- \* Shed 8x8

- \* Square Footage 800
- \* Kitchen 12x11
- \* Dining Room 12x11