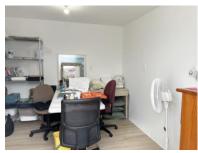

## \$160,000

Large Corner lot doublewide with large driveway, updated kitchen and appliances, windows, flooring, interior painted, spacious bedrooms, 2 full baths, 2 large sheds, one of them set up like a craft studio space, front covered patio, termite warranty, most furnishings included.

## **General information:**

- \* Year 1965
- \* Lot Size 64x75
- \* Master Bedroom 12x17
- \* Lanai 16x12

- \* House Size 20x40
- \* Living Room 12x11
- \* Guest Bedroom 14x14
- \* Shed 8x8

- \* Square Footage 800
- \* Kitchen 12x11
- \* Dining Room 12x11