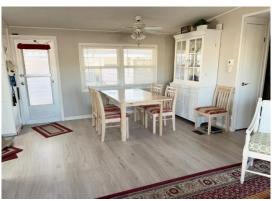

## \$160,000

Large Corner lot doublewide with large driveway, updated kitchen and appliances, windows, flooring, interior painted, spacious bedrooms, 2 full baths, 2 large sheds, one of them set up like a craft studio space, front covered patio, termite warranty, most furnishings included.

## **General information:**

- \* Year 1965
- \* Lot Size 64x75
- \* Master Bedroom 12x17
- \* Lanai 16x12

- \* House Size 20x40
- \* Living Room 12x11
- \* Guest Bedroom 14x14
- \* Shed 8x8

- \* Square Footage 800
- \* Kitchen 12x11
- \* Dining Room 12x11