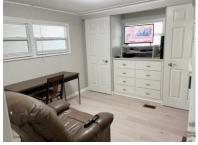

## \$160,000

Large Corner lot doublewide with large driveway, updated kitchen and appliances, windows, flooring, interior painted, spacious bedrooms, 2 full baths, 2 large sheds, one of them set up like a craft studio space, front covered patio, termite warranty, most furnishings included.

## **General information:**

- \* Year 1965
- \* Lot Size 64x75
- \* Master Bedroom 12x17
- \* Lanai 16x12

- \* House Size 20x40
- \* Living Room 12x11
- \* Guest Bedroom 14x14
- \* Shed 8x8

- \* Square Footage 800
- \* Kitchen 12x11
- \* Dining Room 12x11