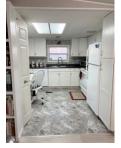

## \$160,000

Large Corner lot doublewide with large driveway, updated kitchen and appliances, windows, flooring, interior painted, spacious bedrooms, 2 full baths, 2 large sheds, one of them set up like a craft studio space, front covered patio, termite warranty, most furnishings included.

## **General information:**

- \* Year 1965
- \* Lot Size 64x75
- \* Master Bedroom 12x17
- \* Lanai 16x12

- \* House Size 20x40
- \* Living Room 12x11
- \* Guest Bedroom 14x14
- \* Shed 8x8

- \* Square Footage 800
- \* Kitchen 12x11
- \* Dining Room 12x11