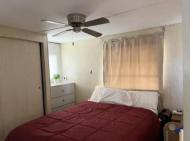

## \$105,000

Centrally located lot to install a brand-new home up to 27'x55' plus a carport and a shed, or to fix up this split bedroom plan with an attached raised lanai and covered patio area, a 2-year-old central air conditioner and a propane stove/oven and furnished. **Note**: There are soft spots in the subflooring.

## **General information:**

- \* Year 1969
- \* Lot Size 50x75
- \* Master Bedroom 12x9
- \* Shed 8x8

- \* House Size 12x48
- \* Living Room 12x14
- \* Guest Bedroom 9x8
- \* Square Footage 746
- \* Kitchen 12x7
- \* Lanai 10x17