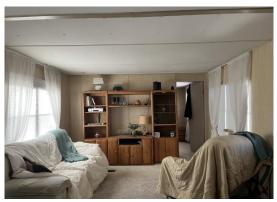

## \$105,000

Centrally located lot to install a brand-new home up to 27'x55' plus a carport and a shed, or to fix up this split bedroom plan with an attached raised lanai and covered patio area, a 2-year-old central air conditioner and a propane stove/oven and furnished. **Note**: There are soft spots in the subflooring.

## **General information:**

- \* Year 1969
- \* Lot Size 50x75
- \* Master Bedroom 12x9
- \* Shed 8x8

- \* House Size 12x48
- \* Living Room 12x14
- \* Guest Bedroom 9x8
- \* Square Footage 746
- \* Kitchen 12x7
- \* Lanai 10x17