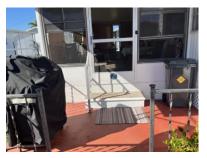

## \$105,000

Centrally located lot to install a brand-new home up to 27'x55' plus a carport and a shed, or to fix up this split bedroom plan with an attached raised lanai and covered patio area, a 2-year-old central air conditioner and a propane stove/oven and furnished. **Note**: There are soft spots in the subflooring.

## **General information:**

- \* Year 1969
- \* Lot Size 50x75
- \* Master Bedroom 12x9
- \* Shed 8x8

- \* House Size 12x48
- \* Living Room 12x14
- \* Guest Bedroom 9x8
- \* Square Footage 746
- \* Kitchen 12x7
- \* Lanai 10x17