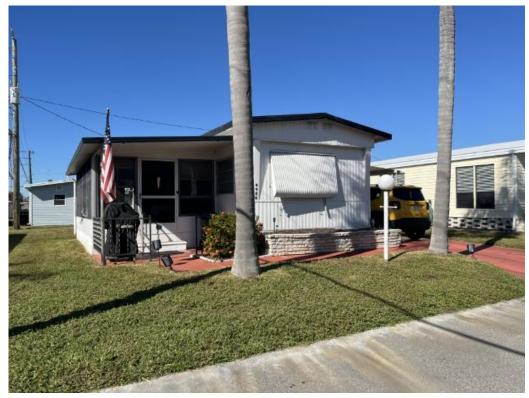

## \$105,000

Centrally located lot to install a brand-new home up to 27'x55' plus a carport and a shed, or to fix up this split bedroom plan with an attached raised lanai and covered patio area, a 2-year-old central air conditioner and a propane stove/oven and furnished. **Note**: There are soft spots in the subflooring.

## **General information:**

- \* Year 1969
- \* Lot Size 50x75
- \* Master Bedroom 12x9
- \* Shed 8x8

- \* House Size 12x48
- \* Living Room 12x14
- \* Guest Bedroom 9x8
- \* Square Footage 746
- \* Kitchen 12x7
- \* Lanai 10x17