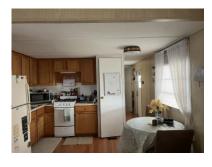

## \$105,000

Centrally located lot to install a brand-new home up to 27'x55' plus a carport and a shed, or to fix up this split bedroom plan with an attached raised lanai and covered patio area, a 2-year-old central air conditioner and a propane stove/oven and furnished. **Note**: There are soft spots in the subflooring.

## **General information:**

- \* Year 1969
- \* Lot Size 50x75
- \* Master Bedroom 12x9
- \* Shed 8x8

- \* House Size 12x48
- \* Living Room 12x14
- \* Guest Bedroom 9x8
- \* Square Footage 746
- \* Kitchen 12x7
- \* Lanai 10x17