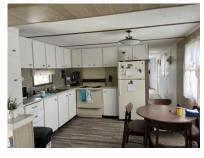

## \$110,000

Cul de sac home to fix up exterior storm damage or install a new home up to 28'x56' plus a lanai, carport and shed. Interior home is not damage, with 1.5 baths, laminate vinyl flooring, updated carpeted living room, new central air conditioner, painted interior, lanai, shed with laundry and furnished.

## **General information:**

- \* Year 1968
- \* Lot Size 50x80
- \* Master Bedroom 12x11
- \* Shed 7x5

- \* House Size 12x56
- \* Living Room 12x16
- \* Guest Bedroom 7x9
- \* Square Footage 672
- \* Kitchen 12x10
- \* Lanai 10x18