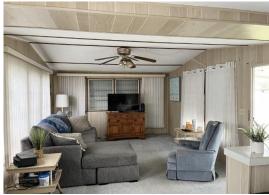

## \$110,000

Cul de sac home to fix up exterior storm damage or install a new home up to 28'x56' plus a lanai, carport and shed. Interior home is not damage, with 1.5 baths, laminate vinyl flooring, updated carpeted living room, new central air conditioner, painted interior, lanai, shed with laundry and furnished.

## **General information:**

- \* Year 1968
- \* Lot Size 50x80
- \* Master Bedroom 12x11
- \* Shed 7x5

- \* House Size 12x56
- \* Living Room 12x16
- \* Guest Bedroom 7x9
- \* Square Footage 672
- \* Kitchen 12x10
- \* Lanai 10x18