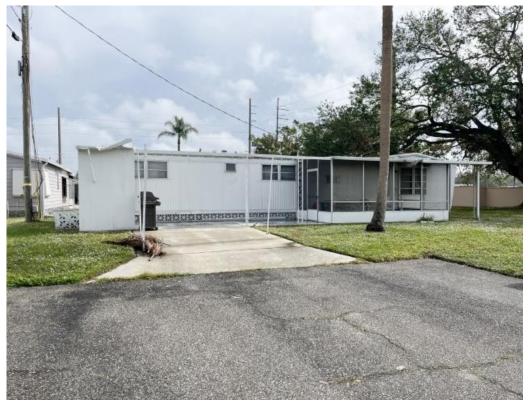

## \$110,000

Cul de sac home to fix up exterior storm damage or install a new home up to 28'x56' plus a lanai, carport and shed. Interior home is not damage, with 1.5 baths, laminate vinyl flooring, updated carpeted living room, new central air conditioner, painted interior, lanai, shed with laundry and furnished.

## **General information:**

- \* Year 1968
- \* Lot Size 50x80
- \* Master Bedroom 12x11
- \* Shed 7x5

- \* House Size 12x56
- \* Living Room 12x16
- \* Guest Bedroom 7x9
- \* Square Footage 672
- \* Kitchen 12x10
- \* Lanai 10x18