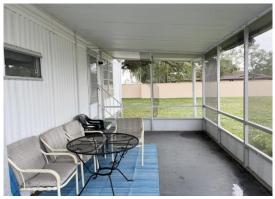

## \$110,000

Cul de sac home to fix up exterior storm damage or install a new home up to 28'x56' plus a lanai, carport and shed. Interior home is not damage, with 1.5 baths, laminate vinyl flooring, updated carpeted living room, new central air conditioner, painted interior, lanai, shed with laundry and furnished.

## **General information:**

- \* Year 1968
- \* Lot Size 50x80
- \* Master Bedroom 12x11
- \* Shed 7x5

- \* House Size 12x56
- \* Living Room 12x16
- \* Guest Bedroom 7x9
- \* Square Footage 672
- \* Kitchen 12x10
- \* Lanai 10x18