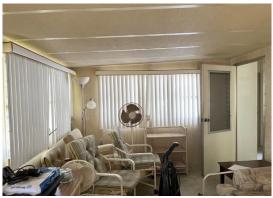

Corner lot to install a new home up to 24'x55' plus a carport and a shed or purchase as a fixer upper to repair the roof damage on this two-bedroom, one bath home with an added lanai, large den, two sheds, and room to add exterior patio area. Contact office for more information about installing a new home.

## **General information:**

- \* Year 1967
- \* Lot Size 47x75
- \* Master Bedroom 10x10
- \* Lanai 10x12

- \* House Size 12x51
- \* Living Room 12x15
- \* Guest Bedroom 9x7
- \* Sheds 8x 9x6

- \* Square Footage 872
- \* Kitchen 12x10
- \* Den 10x14