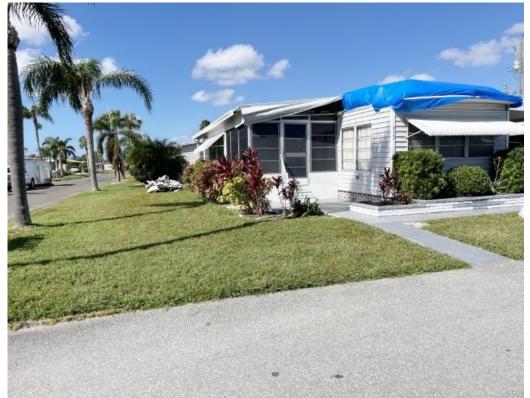

Corner lot to install a new home up to 24'x55' plus a carport and a shed or purchase as a fixer upper to repair the roof damage on this two-bedroom, one bath home with an added lanai, large den, two sheds, and room to add exterior patio area. Contact office for more information about installing a new home.

## **General information:**

- \* Year 1967
- \* Lot Size 47x75
- \* Master Bedroom 10x10
- \* Lanai 10x12

- \* House Size 12x51
- \* Living Room 12x15
- \* Guest Bedroom 9x7
- \* Sheds 8x 9x6

- \* Square Footage 872
- \* Kitchen 12x10
- \* Den 10x14