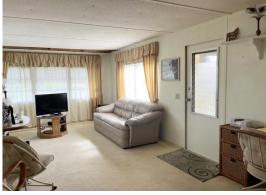

Corner lot to install a new home up to 24'x55' plus a carport and a shed or purchase as a fixer upper to repair the roof damage on this two-bedroom, one bath home with an added lanai, large den, two sheds, and room to add exterior patio area. Contact office for more information about installing a new home.

## **General information:**

- \* Year 1967
- \* Lot Size 47x75
- \* Master Bedroom 10x10
- \* Lanai 10x12

- \* House Size 12x51
- \* Living Room 12x15
- \* Guest Bedroom 9x7
- \* Sheds 8x 9x6

- \* Square Footage 872
- \* Kitchen 12x10
- \* Den 10x14