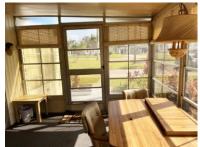

Corner lot to install a new home up to 24'x55' plus a carport and a shed or purchase as a fixer upper to repair the roof damage on this two-bedroom, one bath home with an added lanai, large den, two sheds, and room to add exterior patio area. Contact office for more information about installing a new home.

## **General information:**

- \* Year 1967
- \* Lot Size 47x75
- \* Master Bedroom 10x10
- \* Lanai 10x12

- \* House Size 12x51
- \* Living Room 12x15
- \* Guest Bedroom 9x7
- \* Sheds 8x 9x6

- \* Square Footage 872
- \* Kitchen 12x10
- \* Den 10x14