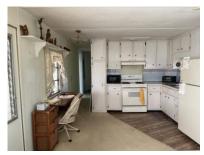

Corner lot to install a new home up to 24'x55' plus a carport and a shed or purchase as a fixer upper to repair the roof damage on this two-bedroom, one bath home with an added lanai, large den, two sheds, and room to add exterior patio area. Contact office for more information about installing a new home.

## **General information:**

- \* Year 1967
- \* Lot Size 47x75
- \* Master Bedroom 10x10
- \* Lanai 10x12

- \* House Size 12x51
- \* Living Room 12x15
- \* Guest Bedroom 9x7
- \* Sheds 8x 9x6

- \* Square Footage 872
- \* Kitchen 12x10
- \* Den 10x14