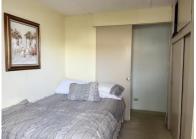

## **General information:**

- \* Year 1967
- \* Lot Size 47x75
- \* Master Bedroom 10x10
- \* Lanai 10x12

- \* House Size 12x51
- \* Living Room 12x15
- \* Guest Bedroom 9x7
- \* Sheds 8x 9x6

- \* Square Footage 872
- \* Kitchen 12x10
- \* Den 10x14