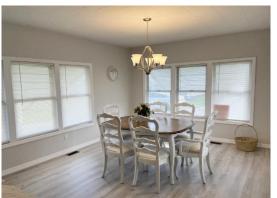

## \$168,000

Beautiful Open Concept Remodel with New White Kitchen and Island, Light grey wood laminate flooring throughout, 2 large master suites with new full bathrooms, storage closets, central air, garage door on shed to park a golf cart, and laundry access, welcoming covered patio area, interior painted, updated windows, metal roofover, and vinyl siding, all subfloors replaced with 3/4" plywood, furnished.

## **General information:**

- \* Year 1968
- \* Lot Size 50x75
- \* Master Bedroom 14x12
- \* Covered Patio 10x10
- \* House Size 12+x48
- \* Living Room 11x19
- \* Guest Bedroom 12x12
- \* Shed 8x16

- \* Square Footage 1056
- \* Kitchen 12x12
- \* Dining Room 12x10