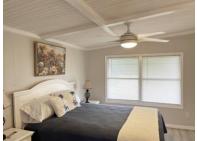

## \$168,000

Beautiful Open Concept Remodel with New White Kitchen and Island, Light grey wood laminate flooring throughout, 2 large master suites with new full bathrooms, storage closets, central air, garage door on shed to park a golf cart, and laundry access, welcoming covered patio area, interior painted, updated windows, metal roofover, and vinyl siding, all subfloors replaced with 3/4" plywood, furnished.

## **General information:**

- \* Year 1968
- \* Lot Size 50x75
- \* Master Bedroom 14x12
- \* Covered Patio 10x10
- \* House Size 12+x48
- \* Living Room 11x19
- \* Guest Bedroom 12x12
- \* Shed 8x16

- \* Square Footage 1056
- \* Kitchen 12x12
- \* Dining Room 12x10