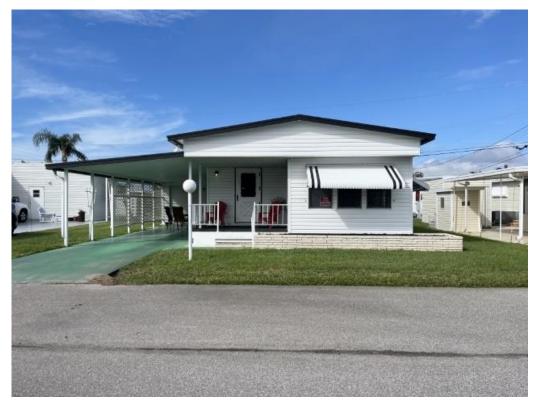

## \$168,000

Beautiful Open Concept Remodel with New White Kitchen and Island, Light grey wood laminate flooring throughout, 2 large master suites with new full bathrooms, storage closets, central air, garage door on shed to park a golf cart, and laundry access, welcoming covered patio area, interior painted, updated windows, metal roofover, and vinyl siding, all subfloors replaced with 3/4" plywood, furnished.

## **General information:**

- \* Year 1968
- \* Lot Size 50x75
- \* Master Bedroom 14x12
- \* Covered Patio 10x10
- \* House Size 12+x48
- \* Living Room 11x19
- \* Guest Bedroom 12x12
- \* Shed 8x16

- \* Square Footage 1056
- \* Kitchen 12x12
- \* Dining Room 12x10