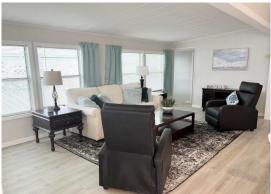

## \$168,000

Beautiful Open Concept Remodel with New White Kitchen and Island, Light grey wood laminate flooring throughout, 2 large master suites with new full bathrooms, storage closets, central air, garage door on shed to park a golf cart, and laundry access, welcoming covered patio area, interior painted, updated windows, metal roofover, and vinyl siding, all subfloors replaced with 3/4" plywood, furnished.