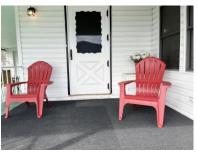

## \$168,000

Beautiful Open Concept Remodel with New White Kitchen and Island, Light grey wood laminate flooring throughout, 2 large master suites with new full bathrooms, storage closets, central air, garage door on shed to park a golf cart, and laundry access, welcoming covered patio area, interior painted, updated windows, metal roofover, and vinyl siding, all subfloors replaced with 3/4" plywood, furnished.