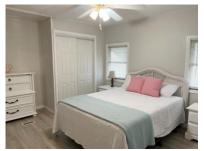

## \$168,000

Beautiful Open Concept Remodel with New White Kitchen and Island, Light grey wood laminate flooring throughout, 2 large master suites with new full bathrooms, storage closets, central air, garage door on shed to park a golf cart, and laundry access, welcoming covered patio area, interior painted, updated windows, metal roofover, and vinyl siding, all subfloors replaced with 3/4" plywood, furnished.

## **General information:**

- \* Year 1968
- \* Lot Size 50x75
- \* Master Bedroom 14x12
- \* Covered Patio 10x10
- \* House Size 12+x48
- \* Living Room 11x19
- \* Guest Bedroom 12x12
- \* Shed 8x16

- \* Square Footage 1056
- \* Kitchen 12x12
- \* Dining Room 12x10