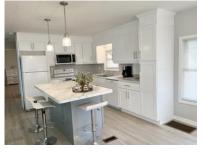

## \$168,000

Beautiful Open Concept Remodel with New White Kitchen and Island, Light grey wood laminate flooring throughout, 2 large master suites with new full bathrooms, storage closets, central air, garage door on shed to park a golf cart, and laundry access, welcoming covered patio area, interior painted, updated windows, metal roofover, and vinyl siding, all subfloors replaced with 3/4" plywood, furnished.