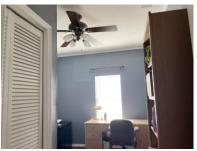

## \$264,900

Bright and Airy, Palm Harbor home with a farmer's porch, decorated driveway, 13x13 shed, Large painted drywall Rooms with a Custom Open Concept Living, Kitchen with abundant cabinets and appliances, 3 bedrooms, 2 baths, wood flooring, tile kitchen & baths, ceiling fans, All-weather roof-over, indoor laundry area, master suite with walk in shower, and closet, furnished.

## **General information:**

- \* Year 2006
- \* Lot Size 50x75
- \* Master Bedroom 13x14
- \* Den 13x10

- \* House Size 26x54
- \* Living Room 13x20
- \* Guest Bedroom 11x13
- \* Porch 13x5

- \* Square Footage 1300
- \* Kitchen 13x13
- \* Dining Room 13x10
- \* Shed 13x13