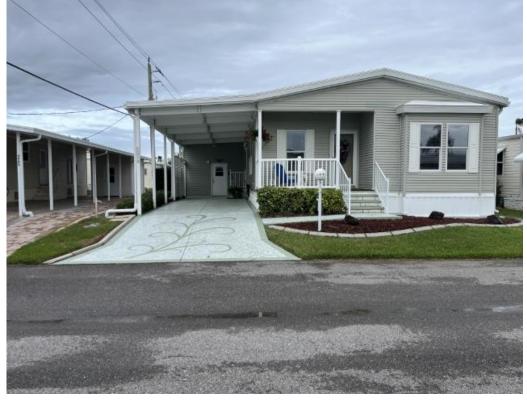

## \$264,900

Bright and Airy, Palm Harbor home with a farmer's porch, decorated driveway, 13x13 shed, Large painted drywall Rooms with a Custom Open Concept Living, Kitchen with abundant cabinets and appliances, 3 bedrooms, 2 baths, wood flooring, tile kitchen & baths, ceiling fans, All-weather roof-over, indoor laundry area, master suite with walk in shower, and closet, furnished.

## **General information:**

- \* Year 2006
- \* Lot Size 50x75
- \* Master Bedroom 13x14
- \* Den 13x10

- \* House Size 26x54
- \* Living Room 13x20
- \* Guest Bedroom 11x13
- \* Porch 13x5

- \* Square Footage 1300
- \* Kitchen 13x13
- \* Dining Room 13x10
- \* Shed 13x13