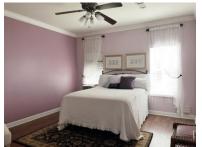

## \$264,900

Bright and Airy, Palm Harbor home with a farmer's porch, decorated driveway, 13x13 shed, Large painted drywall Rooms with a Custom Open Concept Living, Kitchen with abundant cabinets and appliances, 3 bedrooms, 2 baths, wood flooring, tile kitchen & baths, ceiling fans, All-weather roof-over, indoor laundry area, master suite with walk in shower, and closet, furnished.

## **General information:**

- \* Year 2006
- \* Lot Size 50x75
- \* Master Bedroom 13x14
- \* Den 13x10

- \* House Size 26x54
- \* Living Room 13x20
- \* Guest Bedroom 11x13
- \* Porch 13x5

- \* Square Footage 1300
- \* Kitchen 13x13
- \* Dining Room 13x10
- \* Shed 13x13