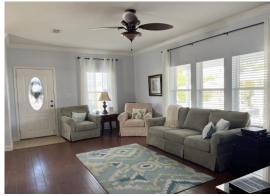

## \$264,900

Bright and Airy, Palm Harbor home with a farmer's porch, decorated driveway, 13x13 shed, Large painted drywall Rooms with a Custom Open Concept Living, Kitchen with abundant cabinets and appliances, 3 bedrooms, 2 baths, wood flooring, tile kitchen & baths, ceiling fans, All-weather roof-over, indoor laundry area, master suite with walk in shower, and closet, furnished.

## **General information:**

- \* Year 2006
- \* Lot Size 50x75
- \* Master Bedroom 13x14
- \* Den 13x10

- \* House Size 26x54
- \* Living Room 13x20
- \* Guest Bedroom 11x13
- \* Porch 13x5

- \* Square Footage 1300
- \* Kitchen 13x13
- \* Dining Room 13x10
- \* Shed 13x13