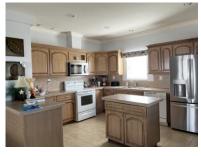

## \$264,900

Bright and Airy, Palm Harbor home with a farmer's porch, decorated driveway, 13x13 shed, Large painted drywall Rooms with a Custom Open Concept Living, Kitchen with abundant cabinets and appliances, 3 bedrooms, 2 baths, wood flooring, tile kitchen & baths, ceiling fans, All-weather roof-over, indoor laundry area, master suite with walk in shower, and closet, furnished.

## **General information:**

- \* Year 2006
- \* Lot Size 50x75
- \* Master Bedroom 13x14
- \* Den 13x10

- \* House Size 26x54
- \* Living Room 13x20
- \* Guest Bedroom 11x13
- \* Porch 13x5

- \* Square Footage 1300
- \* Kitchen 13x13
- \* Dining Room 13x10
- \* Shed 13x13