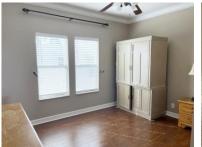

## \$264,900

Bright and Airy, Palm Harbor home with a farmer's porch, decorated driveway, 13x13 shed, Large painted drywall Rooms with a Custom Open Concept Living, Kitchen with abundant cabinets and appliances, 3 bedrooms, 2 baths, wood flooring, tile kitchen & baths, ceiling fans, All-weather roof-over, indoor laundry area, master suite with walk in shower, and closet, furnished.

## **General information:**

- \* Year 2006
- \* Lot Size 50x75
- \* Master Bedroom 13x14
- \* Den 13x10

- \* House Size 26x54
- \* Living Room 13x20
- \* Guest Bedroom 11x13
- \* Porch 13x5

- \* Square Footage 1300
- \* Kitchen 13x13
- \* Dining Room 13x10
- \* Shed 13x13