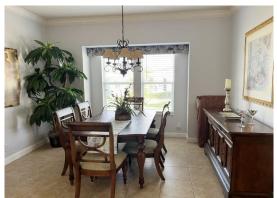

## \$264,900

Bright and Airy, Palm Harbor home with a farmer's porch, decorated driveway, 13x13 shed, Large painted drywall Rooms with a Custom Open Concept Living, Kitchen with abundant cabinets and appliances, 3 bedrooms, 2 baths, wood flooring, tile kitchen & baths, ceiling fans, All-weather roof-over, indoor laundry area, master suite with walk in shower, and closet, furnished.

## **General information:**

- \* Year 2006
- \* Lot Size 50x75
- \* Master Bedroom 13x14
- \* Den 13x10

- \* House Size 26x54
- \* Living Room 13x20
- \* Guest Bedroom 11x13
- \* Porch 13x5

- \* Square Footage 1300
- \* Kitchen 13x13
- \* Dining Room 13x10
- \* Shed 13x13