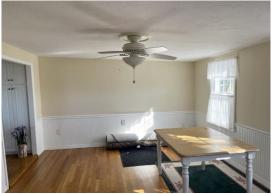

## **General information:**

- \* Year 1969
- \* Lot Size 50x70
- \* Master Bedroom 12x11
- \* Storage Room 10x10
- \* House Size 12x56
- \* Living Room 18x14
- \* Patio 11x40

- \* Square Footage 1036
- \* Kitchen 12x15
- \* Garage 12x22