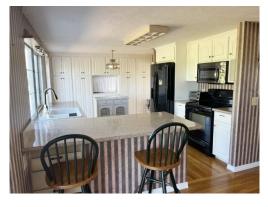

Golf course view with new central air conditioner, wood and tile flooring, custom kitchen cabinets & quartz counters, French doors, windows, 2 full baths, termite warranty, large patio area, and roof work required.