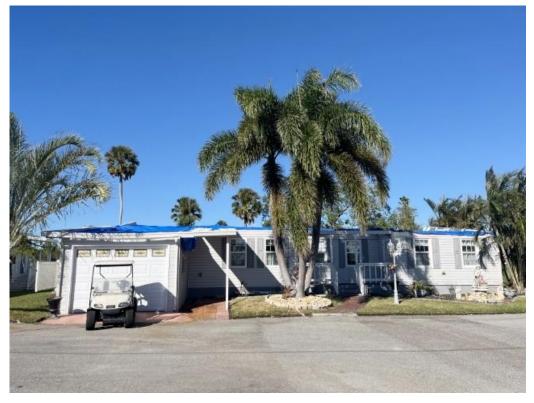

Golf course view with new central air conditioner, wood and tile flooring, custom kitchen cabinets & quartz counters, French doors, windows, 2 full baths, termite warranty, large patio area, and roof work required.

## **General information:**

- \* Year 1969
- \* Lot Size 50x70
- \* Master Bedroom 12x11
- \* Storage Room 10x10
- \* House Size 12x56
- \* Living Room 18x14
- \* Patio 11x40

- \* Square Footage 1036
- \* Kitchen 12x15
- \* Garage 12x22