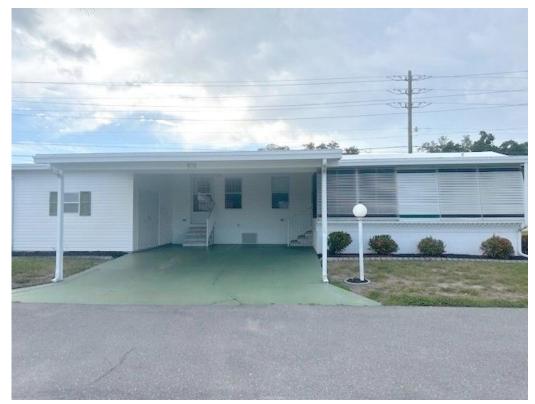

Listing Agent

Lynne Mercier Broker Associate

Cell (941) 812-2393

Email: <u>lynne@golflakes.com</u> Website: www.golflakes.com

1999 model with vaulted ceiling, vinyl plank flooring, insulated membrane roof-over, interior laundry, private lanai with acrylic windows, shutters & air conditioning, side by side parking, large shed to accommodate a golf cart, and furnished.

## **General information:**

- \* Year 1999
- \* Lot Size 50x70
- \* Master Bedroom 14x12
- \* House Size 14x60
- \* Living Room 14x14
- \* Guest Bedroom 10x12
- \* Shed 12x14

- \* Square Footage 1068
- \* Kitchen 13x9
- \* Lanai 12x19