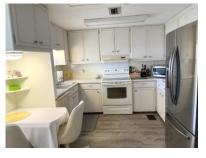

Oversized Doublewide on a corner lot, with an extra sleeping space/den/office space off of the primary suite, lanai with glass windows & a/c, laminate flooring, updated kitchen appliances, glass top stove, stainless steel refrigerator, and a dishwasher, updated central a/c, tankless water heater, shed for a golf cart & the laundry, lots of storage closets, painted interior, and beautifully furnished.

## **General information:**

- \* Year 1970
- \* Lot Size 50x97
- \* Master Bedroom 15x15
- \*Den 15x10

- \* House Size 24x56
- \* Living Room 24x12
- \* Guest Bedroom 12x10
- \* Lanai 9x19

- \* Square Footage 1524
- \* Kitchen 10x12
- \* Dining Room 13x13
- \* Shed 9x23