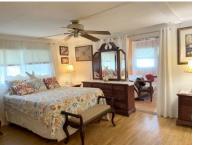

Oversized Doublewide on a corner lot, with an extra sleeping space/den/office space off of the primary suite, lanai with glass windows & a/c, laminate flooring, updated kitchen appliances, glass top stove, stainless steel refrigerator, and a dishwasher, updated central a/c, tankless water heater, shed for a golf cart & the laundry, lots of storage closets, painted interior, and beautifully furnished.

## **General information:**

- \* Year 1970
- \* Lot Size 50x97
- \* Master Bedroom 15x15
- \*Den 15x10

- \* House Size 24x56
- \* Living Room 24x12
- \* Guest Bedroom 12x10
- \* Lanai 9x19

- \* Square Footage 1524
- \* Kitchen 10x12
- \* Dining Room 13x13
- \* Shed 9x23