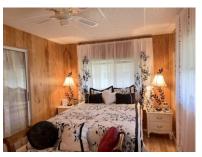

Oversized Doublewide on a corner lot, with an extra sleeping space/den/office space off of the primary suite, lanai with glass windows & a/c, laminate flooring, updated kitchen appliances, glass top stove, stainless steel refrigerator, and a dishwasher, updated central a/c, tankless water heater, shed for a golf cart & the laundry, lots of storage closets, painted interior, and beautifully furnished.

## **General information:**

- \* Year 1970
- \* Lot Size 50x97
- \* Master Bedroom 15x15
- \*Den 15x10

- \* House Size 24x56
- \* Living Room 24x12
- \* Guest Bedroom 12x10
- \* Lanai 9x19

- \* Square Footage 1524
- \* Kitchen 10x12
- \* Dining Room 13x13
- \* Shed 9x23