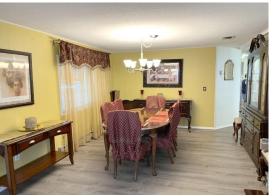

Oversized Doublewide on a corner lot, with an extra sleeping space/den/office space off of the primary suite, lanai with glass windows & a/c, laminate flooring, updated kitchen appliances, glass top stove, stainless steel refrigerator, and a dishwasher, updated central a/c, tankless water heater, shed for a golf cart & the laundry, lots of storage closets, painted interior, and beautifully furnished.

## **General information:**

- \* Year 1970
- \* Lot Size 50x97
- \* Master Bedroom 15x15
- \*Den 15x10

- \* House Size 24x56
- \* Living Room 24x12
- \* Guest Bedroom 12x10
- \* Lanai 9x19

- \* Square Footage 1524
- \* Kitchen 10x12
- \* Dining Room 13x13
- \* Shed 9x23