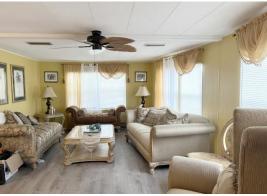

Oversized Doublewide on a corner lot, with an extra sleeping space/den/office space off of the primary suite, lanai with glass windows & a/c, laminate flooring, updated kitchen appliances, glass top stove, stainless steel refrigerator, and a dishwasher, updated central a/c, tankless water heater, shed for a golf cart & the laundry, lots of storage closets, painted interior, and beautifully furnished.

## **General information:**

- \* Year 1970
- \* Lot Size 50x97
- \* Master Bedroom 15x15
- \*Den 15x10

- \* House Size 24x56
- \* Living Room 24x12
- \* Guest Bedroom 12x10
- \* Lanai 9x19

- \* Square Footage 1524
- \* Kitchen 10x12
- \* Dining Room 13x13
- \* Shed 9x23