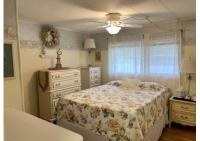

Oversized Doublewide on a corner lot, with an extra sleeping space/den/office space off of the primary suite, lanai with glass windows & a/c, laminate flooring, updated kitchen appliances, glass top stove, stainless steel refrigerator, and a dishwasher, updated central a/c, tankless water heater, shed for a golf cart & the laundry, lots of storage closets, painted interior, and beautifully furnished.

## **General information:**

- \* Year 1970
- \* Lot Size 50x97
- \* Master Bedroom 15x15
- \*Den 15x10

- \* House Size 24x56
- \* Living Room 24x12
- \* Guest Bedroom 12x10
- \* Lanai 9x19

- \* Square Footage 1524
- \* Kitchen 10x12
- \* Dining Room 13x13
- \* Shed 9x23