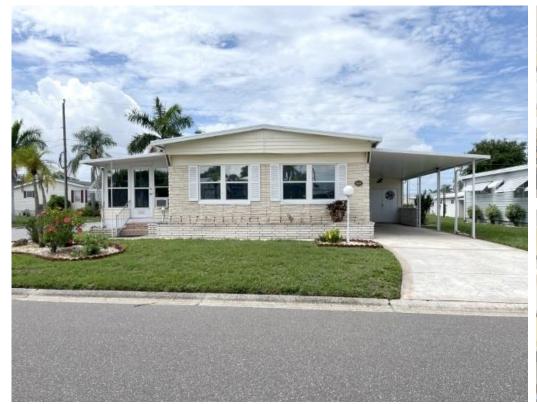

Oversized Doublewide on a corner lot, with an extra sleeping space/den/office space off of the primary suite, lanai with glass windows & a/c, laminate flooring, updated kitchen appliances, glass top stove, stainless steel refrigerator, and a dishwasher, updated central a/c, tankless water heater, shed for a golf cart & the laundry, lots of storage closets, painted interior, and beautifully furnished.

## **General information:**

- \* Year 1970
- \* Lot Size 50x97
- \* Master Bedroom 15x15
- \*Den 15x10

- \* House Size 24x56
- \* Living Room 24x12
- \* Guest Bedroom 12x10
- \* Lanai 9x19

- \* Square Footage 1524
- \* Kitchen 10x12
- \* Dining Room 13x13
- \* Shed 9x23