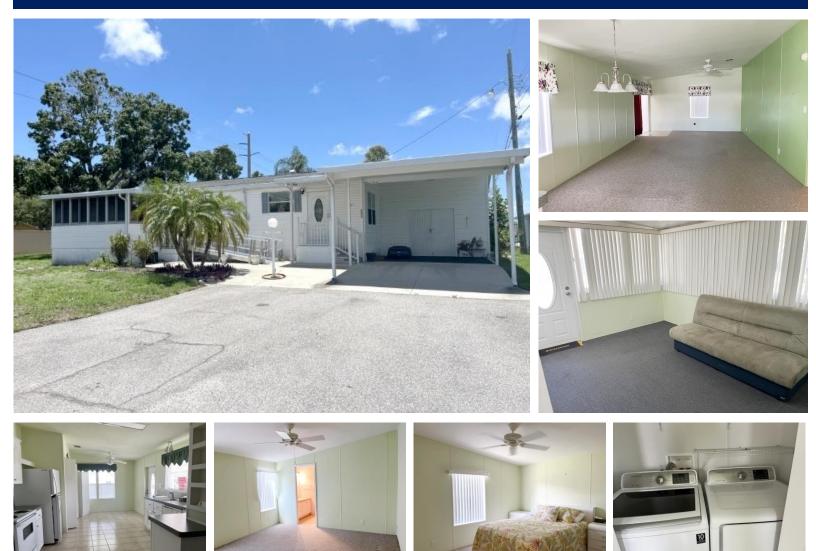

## 5206 7<sup>th</sup> C St E. 2 Bedroom / 2 Bath

## \$225,000

2001 Palm Harbor home with open concept living, eat in kitchen, new washer/dryer inside, painted interior, tile flooring, & carpeting, private lanai with glass windows, split bedroom plan, central a/c, master suite with walk in shower, shed has lots of storage and fits a golf cart, limited furnishings.

## **General information:**

- \* Year 2001
- \* Lot Size 50x80
- \* Master Bedroom 13x14
- \* Lanai 10x14

- \* House Size 26x44
- \* Living Room 13x16
- \* Guest Bedroom 13x12
- \* Shed 15x10

- \* Square Footage 1284
- \* Kitchen 12x18
- \* Dining Room 12x10