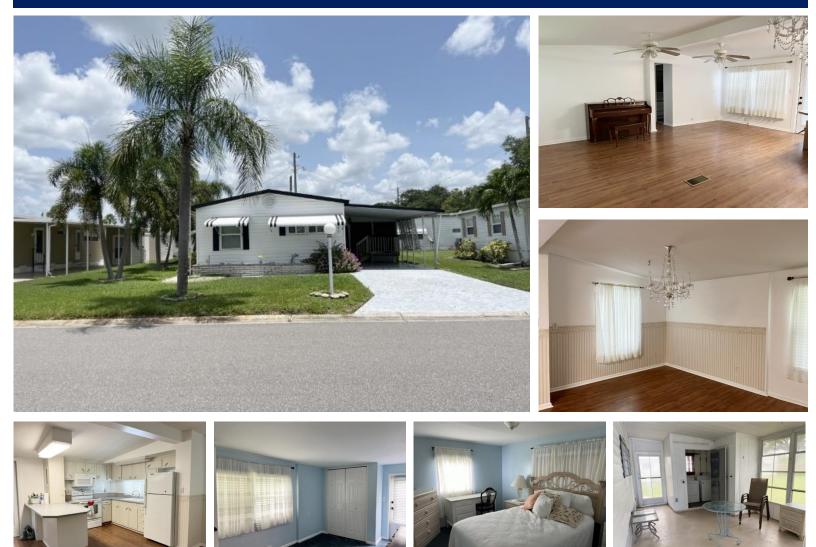

## 5205 5<sup>th</sup> St E. 2 Bedroom / 2 Bath

## \$160,000

Doublewide, walk to the clubhouse activities, move in ready for a quick closing, open concept with breakfast bar, two walk in showers, laminate flooring, drywall, updated windows, vinyl siding, metal roof-over, central air system, spacious lanai, oversized rear shed and rear patio deck.

## **General information:**

- \* Year 1963
- \* Lot Size 55x80
- \* Master Bedroom 10x12
- \* Lanai 12x10

- \* House Size 20x38
- \* Living Room 20x11
- \* Guest Bedroom 10x12 \* Shed 14x12
- \* Square Footage 928
  - \* Kitchen 11x10
  - \* Dining Room 9x10