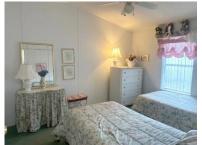

1999 model with vaulted ceiling, vinyl plank flooring, insulated membrane roof-over, interior laundry, private lanai with acrylic windows, shutters & air conditioning, side by side parking, large shed to accommodate a golf cart, and furnished.

## **General information:**

- \* Year 1999
- \* Lot Size 50x70
- \* Master Bedroom 14x12
- \* House Size 14x60
- \* Living Room 14x14
- \* Guest Bedroom 10x12
- \* Shed 12x14

- \* Square Footage 1068
- \* Kitchen 13x9
- \* Lanai 12x19