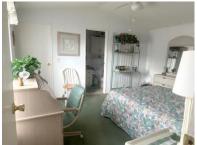

1999 model with vaulted ceiling, vinyl plank flooring, insulated membrane roof-over, interior laundry, private lanai with acrylic windows, shutters & air conditioning, side by side parking, large shed to accommodate a golf cart, and furnished.

## **General information:**

- \* Year 1999
- \* Lot Size 50x70
- \* Master Bedroom 14x12
- \* House Size 14x60
- \* Living Room 14x14
- \* Guest Bedroom 10x12
- \* Shed 12x14

- \* Square Footage 1068
- \* Kitchen 13x9
- \* Lanai 12x19