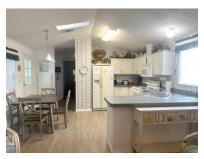

1999 model with vaulted ceiling, vinyl plank flooring, insulated membrane roof-over, interior laundry, private lanai with acrylic windows, shutters & air conditioning, side by side parking, large shed to accommodate a golf cart, and furnished.

## **General information:**

- \* Year 1999
- \* Lot Size 50x70
- \* Master Bedroom 14x12
- \* House Size 14x60
- \* Living Room 14x14
- \* Guest Bedroom 10x12
- \* Shed 12x14

- \* Square Footage 1068
- \* Kitchen 13x9
- \* Lanai 12x19