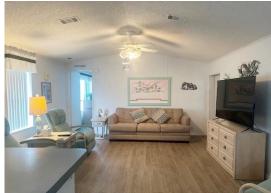

1999 model with vaulted ceiling, vinyl plank flooring, insulated membrane roof-over, interior laundry, private lanai with acrylic windows, shutters & air conditioning, side by side parking, large shed to accommodate a golf cart, and furnished.

## **General information:**

- \* Year 1999
- \* Lot Size 50x70
- \* Master Bedroom 14x12
- \* House Size 14x60
- \* Living Room 14x14
- \* Guest Bedroom 10x12
- \* Shed 12x14

- \* Square Footage 1068
- \* Kitchen 13x9
- \* Lanai 12x19