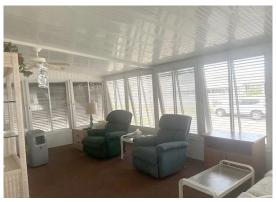

1999 model with vaulted ceiling, vinyl plank flooring, insulated membrane roof-over, interior laundry, private lanai with acrylic windows, shutters & air conditioning, side by side parking, large shed to accommodate a golf cart, and furnished.

## **General information:**

- \* Year 1999
- \* Lot Size 50x70
- \* Master Bedroom 14x12
- \* House Size 14x60
- \* Living Room 14x14
- \* Guest Bedroom 10x12
- \* Shed 12x14

- \* Square Footage 1068
- \* Kitchen 13x9
- \* Lanai 12x19