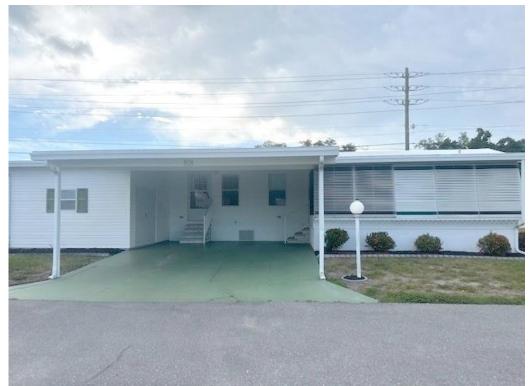

1999 model with vaulted ceiling, vinyl plank flooring, insulated membrane roof-over, interior laundry, private lanai with acrylic windows, shutters & air conditioning, side by side parking, large shed to accommodate a golf cart, and furnished.

## **General information:**

- \* Year 1999
- \* Lot Size 50x70
- \* Master Bedroom 14x12
- \* House Size 14x60
- \* Living Room 14x14
- \* Guest Bedroom 10x12
- \* Shed 12x14

- \* Square Footage 1068
- \* Kitchen 13x9
- \* Lanai 12x19